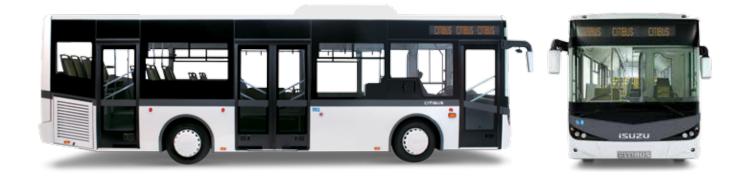

## CITIBUS

| TECHNICAL SPECIFICATIONS                                                                                                                                                                                                                                                                                                                                                                                                                                                                                                                                                                                                                                                                                                                                                                                                                                                                                                                                                                                                                                                                                                                                                                                                                                                                                                                                                                                                                                                                                                                                                                                                                                                                                                                                                                                                                                                                                                                                                                                                                                                                                                       | CITIBUS                                                                                                                                                                                                                                                                                                                                                                                                                                                     |
|--------------------------------------------------------------------------------------------------------------------------------------------------------------------------------------------------------------------------------------------------------------------------------------------------------------------------------------------------------------------------------------------------------------------------------------------------------------------------------------------------------------------------------------------------------------------------------------------------------------------------------------------------------------------------------------------------------------------------------------------------------------------------------------------------------------------------------------------------------------------------------------------------------------------------------------------------------------------------------------------------------------------------------------------------------------------------------------------------------------------------------------------------------------------------------------------------------------------------------------------------------------------------------------------------------------------------------------------------------------------------------------------------------------------------------------------------------------------------------------------------------------------------------------------------------------------------------------------------------------------------------------------------------------------------------------------------------------------------------------------------------------------------------------------------------------------------------------------------------------------------------------------------------------------------------------------------------------------------------------------------------------------------------------------------------------------------------------------------------------------------------|-------------------------------------------------------------------------------------------------------------------------------------------------------------------------------------------------------------------------------------------------------------------------------------------------------------------------------------------------------------------------------------------------------------------------------------------------------------|
| Dimensions (mm)                                                                                                                                                                                                                                                                                                                                                                                                                                                                                                                                                                                                                                                                                                                                                                                                                                                                                                                                                                                                                                                                                                                                                                                                                                                                                                                                                                                                                                                                                                                                                                                                                                                                                                                                                                                                                                                                                                                                                                                                                                                                                                                | CITIBOS                                                                                                                                                                                                                                                                                                                                                                                                                                                     |
| Maximum Length                                                                                                                                                                                                                                                                                                                                                                                                                                                                                                                                                                                                                                                                                                                                                                                                                                                                                                                                                                                                                                                                                                                                                                                                                                                                                                                                                                                                                                                                                                                                                                                                                                                                                                                                                                                                                                                                                                                                                                                                                                                                                                                 | 9515                                                                                                                                                                                                                                                                                                                                                                                                                                                        |
| Maximum Width                                                                                                                                                                                                                                                                                                                                                                                                                                                                                                                                                                                                                                                                                                                                                                                                                                                                                                                                                                                                                                                                                                                                                                                                                                                                                                                                                                                                                                                                                                                                                                                                                                                                                                                                                                                                                                                                                                                                                                                                                                                                                                                  | 2409                                                                                                                                                                                                                                                                                                                                                                                                                                                        |
| Maximum Height                                                                                                                                                                                                                                                                                                                                                                                                                                                                                                                                                                                                                                                                                                                                                                                                                                                                                                                                                                                                                                                                                                                                                                                                                                                                                                                                                                                                                                                                                                                                                                                                                                                                                                                                                                                                                                                                                                                                                                                                                                                                                                                 | 3117 (Inc A/C)                                                                                                                                                                                                                                                                                                                                                                                                                                              |
| Wheelbase                                                                                                                                                                                                                                                                                                                                                                                                                                                                                                                                                                                                                                                                                                                                                                                                                                                                                                                                                                                                                                                                                                                                                                                                                                                                                                                                                                                                                                                                                                                                                                                                                                                                                                                                                                                                                                                                                                                                                                                                                                                                                                                      | 4435                                                                                                                                                                                                                                                                                                                                                                                                                                                        |
| Front Overhang                                                                                                                                                                                                                                                                                                                                                                                                                                                                                                                                                                                                                                                                                                                                                                                                                                                                                                                                                                                                                                                                                                                                                                                                                                                                                                                                                                                                                                                                                                                                                                                                                                                                                                                                                                                                                                                                                                                                                                                                                                                                                                                 | 2135                                                                                                                                                                                                                                                                                                                                                                                                                                                        |
| Rear Overhang                                                                                                                                                                                                                                                                                                                                                                                                                                                                                                                                                                                                                                                                                                                                                                                                                                                                                                                                                                                                                                                                                                                                                                                                                                                                                                                                                                                                                                                                                                                                                                                                                                                                                                                                                                                                                                                                                                                                                                                                                                                                                                                  | 2945                                                                                                                                                                                                                                                                                                                                                                                                                                                        |
| Front Track Width                                                                                                                                                                                                                                                                                                                                                                                                                                                                                                                                                                                                                                                                                                                                                                                                                                                                                                                                                                                                                                                                                                                                                                                                                                                                                                                                                                                                                                                                                                                                                                                                                                                                                                                                                                                                                                                                                                                                                                                                                                                                                                              | 2012                                                                                                                                                                                                                                                                                                                                                                                                                                                        |
| Rear Track Width                                                                                                                                                                                                                                                                                                                                                                                                                                                                                                                                                                                                                                                                                                                                                                                                                                                                                                                                                                                                                                                                                                                                                                                                                                                                                                                                                                                                                                                                                                                                                                                                                                                                                                                                                                                                                                                                                                                                                                                                                                                                                                               | 1751                                                                                                                                                                                                                                                                                                                                                                                                                                                        |
| Inner Height                                                                                                                                                                                                                                                                                                                                                                                                                                                                                                                                                                                                                                                                                                                                                                                                                                                                                                                                                                                                                                                                                                                                                                                                                                                                                                                                                                                                                                                                                                                                                                                                                                                                                                                                                                                                                                                                                                                                                                                                                                                                                                                   | 1940-2460 (2100 At Front Entrance)                                                                                                                                                                                                                                                                                                                                                                                                                          |
| Weights (kg)                                                                                                                                                                                                                                                                                                                                                                                                                                                                                                                                                                                                                                                                                                                                                                                                                                                                                                                                                                                                                                                                                                                                                                                                                                                                                                                                                                                                                                                                                                                                                                                                                                                                                                                                                                                                                                                                                                                                                                                                                                                                                                                   | 1340 2400 (2100 At Hollt Entialice)                                                                                                                                                                                                                                                                                                                                                                                                                         |
| Gross Vehicle Weight                                                                                                                                                                                                                                                                                                                                                                                                                                                                                                                                                                                                                                                                                                                                                                                                                                                                                                                                                                                                                                                                                                                                                                                                                                                                                                                                                                                                                                                                                                                                                                                                                                                                                                                                                                                                                                                                                                                                                                                                                                                                                                           | 13500                                                                                                                                                                                                                                                                                                                                                                                                                                                       |
| Curb Weight                                                                                                                                                                                                                                                                                                                                                                                                                                                                                                                                                                                                                                                                                                                                                                                                                                                                                                                                                                                                                                                                                                                                                                                                                                                                                                                                                                                                                                                                                                                                                                                                                                                                                                                                                                                                                                                                                                                                                                                                                                                                                                                    | 7800-8200                                                                                                                                                                                                                                                                                                                                                                                                                                                   |
| Front Axle Capacity                                                                                                                                                                                                                                                                                                                                                                                                                                                                                                                                                                                                                                                                                                                                                                                                                                                                                                                                                                                                                                                                                                                                                                                                                                                                                                                                                                                                                                                                                                                                                                                                                                                                                                                                                                                                                                                                                                                                                                                                                                                                                                            | 4500                                                                                                                                                                                                                                                                                                                                                                                                                                                        |
| Rear Axle Capacity                                                                                                                                                                                                                                                                                                                                                                                                                                                                                                                                                                                                                                                                                                                                                                                                                                                                                                                                                                                                                                                                                                                                                                                                                                                                                                                                                                                                                                                                                                                                                                                                                                                                                                                                                                                                                                                                                                                                                                                                                                                                                                             | 9000                                                                                                                                                                                                                                                                                                                                                                                                                                                        |
| Engine                                                                                                                                                                                                                                                                                                                                                                                                                                                                                                                                                                                                                                                                                                                                                                                                                                                                                                                                                                                                                                                                                                                                                                                                                                                                                                                                                                                                                                                                                                                                                                                                                                                                                                                                                                                                                                                                                                                                                                                                                                                                                                                         | 3000                                                                                                                                                                                                                                                                                                                                                                                                                                                        |
| Model                                                                                                                                                                                                                                                                                                                                                                                                                                                                                                                                                                                                                                                                                                                                                                                                                                                                                                                                                                                                                                                                                                                                                                                                                                                                                                                                                                                                                                                                                                                                                                                                                                                                                                                                                                                                                                                                                                                                                                                                                                                                                                                          | Cummins ISB4.5E6 210B (Euro VI)                                                                                                                                                                                                                                                                                                                                                                                                                             |
| Cylinders                                                                                                                                                                                                                                                                                                                                                                                                                                                                                                                                                                                                                                                                                                                                                                                                                                                                                                                                                                                                                                                                                                                                                                                                                                                                                                                                                                                                                                                                                                                                                                                                                                                                                                                                                                                                                                                                                                                                                                                                                                                                                                                      | 4                                                                                                                                                                                                                                                                                                                                                                                                                                                           |
| -                                                                                                                                                                                                                                                                                                                                                                                                                                                                                                                                                                                                                                                                                                                                                                                                                                                                                                                                                                                                                                                                                                                                                                                                                                                                                                                                                                                                                                                                                                                                                                                                                                                                                                                                                                                                                                                                                                                                                                                                                                                                                                                              | 4500                                                                                                                                                                                                                                                                                                                                                                                                                                                        |
| Displacement (cc)  Maximum Power (PS/rpm)                                                                                                                                                                                                                                                                                                                                                                                                                                                                                                                                                                                                                                                                                                                                                                                                                                                                                                                                                                                                                                                                                                                                                                                                                                                                                                                                                                                                                                                                                                                                                                                                                                                                                                                                                                                                                                                                                                                                                                                                                                                                                      | 205 / 2300                                                                                                                                                                                                                                                                                                                                                                                                                                                  |
| Maximum Torque (Nm/rpm)                                                                                                                                                                                                                                                                                                                                                                                                                                                                                                                                                                                                                                                                                                                                                                                                                                                                                                                                                                                                                                                                                                                                                                                                                                                                                                                                                                                                                                                                                                                                                                                                                                                                                                                                                                                                                                                                                                                                                                                                                                                                                                        | 742 / 1400                                                                                                                                                                                                                                                                                                                                                                                                                                                  |
| Clutch                                                                                                                                                                                                                                                                                                                                                                                                                                                                                                                                                                                                                                                                                                                                                                                                                                                                                                                                                                                                                                                                                                                                                                                                                                                                                                                                                                                                                                                                                                                                                                                                                                                                                                                                                                                                                                                                                                                                                                                                                                                                                                                         | With Torque Convertor                                                                                                                                                                                                                                                                                                                                                                                                                                       |
| Transmission                                                                                                                                                                                                                                                                                                                                                                                                                                                                                                                                                                                                                                                                                                                                                                                                                                                                                                                                                                                                                                                                                                                                                                                                                                                                                                                                                                                                                                                                                                                                                                                                                                                                                                                                                                                                                                                                                                                                                                                                                                                                                                                   | With forque Convertor                                                                                                                                                                                                                                                                                                                                                                                                                                       |
| Model                                                                                                                                                                                                                                                                                                                                                                                                                                                                                                                                                                                                                                                                                                                                                                                                                                                                                                                                                                                                                                                                                                                                                                                                                                                                                                                                                                                                                                                                                                                                                                                                                                                                                                                                                                                                                                                                                                                                                                                                                                                                                                                          | Alliegn T 000 D (A/T)                                                                                                                                                                                                                                                                                                                                                                                                                                       |
|                                                                                                                                                                                                                                                                                                                                                                                                                                                                                                                                                                                                                                                                                                                                                                                                                                                                                                                                                                                                                                                                                                                                                                                                                                                                                                                                                                                                                                                                                                                                                                                                                                                                                                                                                                                                                                                                                                                                                                                                                                                                                                                                | Allison T 280 R (A/T)                                                                                                                                                                                                                                                                                                                                                                                                                                       |
| Final Gear Ratio                                                                                                                                                                                                                                                                                                                                                                                                                                                                                                                                                                                                                                                                                                                                                                                                                                                                                                                                                                                                                                                                                                                                                                                                                                                                                                                                                                                                                                                                                                                                                                                                                                                                                                                                                                                                                                                                                                                                                                                                                                                                                                               | 5,83                                                                                                                                                                                                                                                                                                                                                                                                                                                        |
| Steering System                                                                                                                                                                                                                                                                                                                                                                                                                                                                                                                                                                                                                                                                                                                                                                                                                                                                                                                                                                                                                                                                                                                                                                                                                                                                                                                                                                                                                                                                                                                                                                                                                                                                                                                                                                                                                                                                                                                                                                                                                                                                                                                | Hydraulic                                                                                                                                                                                                                                                                                                                                                                                                                                                   |
| Tyres                                                                                                                                                                                                                                                                                                                                                                                                                                                                                                                                                                                                                                                                                                                                                                                                                                                                                                                                                                                                                                                                                                                                                                                                                                                                                                                                                                                                                                                                                                                                                                                                                                                                                                                                                                                                                                                                                                                                                                                                                                                                                                                          | 265/70 R19,5<br>6960                                                                                                                                                                                                                                                                                                                                                                                                                                        |
| Minimum Turning Radius (mm)                                                                                                                                                                                                                                                                                                                                                                                                                                                                                                                                                                                                                                                                                                                                                                                                                                                                                                                                                                                                                                                                                                                                                                                                                                                                                                                                                                                                                                                                                                                                                                                                                                                                                                                                                                                                                                                                                                                                                                                                                                                                                                    |                                                                                                                                                                                                                                                                                                                                                                                                                                                             |
|                                                                                                                                                                                                                                                                                                                                                                                                                                                                                                                                                                                                                                                                                                                                                                                                                                                                                                                                                                                                                                                                                                                                                                                                                                                                                                                                                                                                                                                                                                                                                                                                                                                                                                                                                                                                                                                                                                                                                                                                                                                                                                                                |                                                                                                                                                                                                                                                                                                                                                                                                                                                             |
| Gradeability (%)                                                                                                                                                                                                                                                                                                                                                                                                                                                                                                                                                                                                                                                                                                                                                                                                                                                                                                                                                                                                                                                                                                                                                                                                                                                                                                                                                                                                                                                                                                                                                                                                                                                                                                                                                                                                                                                                                                                                                                                                                                                                                                               | 35,4                                                                                                                                                                                                                                                                                                                                                                                                                                                        |
|                                                                                                                                                                                                                                                                                                                                                                                                                                                                                                                                                                                                                                                                                                                                                                                                                                                                                                                                                                                                                                                                                                                                                                                                                                                                                                                                                                                                                                                                                                                                                                                                                                                                                                                                                                                                                                                                                                                                                                                                                                                                                                                                | 35,4 Air Suspension - 2 Air Bellows                                                                                                                                                                                                                                                                                                                                                                                                                         |
| Gradeability (%) Suspensions Front                                                                                                                                                                                                                                                                                                                                                                                                                                                                                                                                                                                                                                                                                                                                                                                                                                                                                                                                                                                                                                                                                                                                                                                                                                                                                                                                                                                                                                                                                                                                                                                                                                                                                                                                                                                                                                                                                                                                                                                                                                                                                             | 35,4  Air Suspension - 2 Air Bellows Independent Suspension                                                                                                                                                                                                                                                                                                                                                                                                 |
| Gradeability (%) Suspensions Front Rear                                                                                                                                                                                                                                                                                                                                                                                                                                                                                                                                                                                                                                                                                                                                                                                                                                                                                                                                                                                                                                                                                                                                                                                                                                                                                                                                                                                                                                                                                                                                                                                                                                                                                                                                                                                                                                                                                                                                                                                                                                                                                        | Air Suspension - 2 Air Bellows Independent Suspension Air Suspension - 4 Air Bellows                                                                                                                                                                                                                                                                                                                                                                        |
| Gradeability (%) Suspensions Front Rear Kneeling System                                                                                                                                                                                                                                                                                                                                                                                                                                                                                                                                                                                                                                                                                                                                                                                                                                                                                                                                                                                                                                                                                                                                                                                                                                                                                                                                                                                                                                                                                                                                                                                                                                                                                                                                                                                                                                                                                                                                                                                                                                                                        | 35,4  Air Suspension - 2 Air Bellows Independent Suspension                                                                                                                                                                                                                                                                                                                                                                                                 |
| Gradeability (%) Suspensions Front Rear Kneeling System Brake System                                                                                                                                                                                                                                                                                                                                                                                                                                                                                                                                                                                                                                                                                                                                                                                                                                                                                                                                                                                                                                                                                                                                                                                                                                                                                                                                                                                                                                                                                                                                                                                                                                                                                                                                                                                                                                                                                                                                                                                                                                                           | Air Suspension - 2 Air Bellows Independent Suspension Air Suspension - 4 Air Bellows S (6 cm)                                                                                                                                                                                                                                                                                                                                                               |
| Gradeability (%) Suspensions Front Rear Kneeling System                                                                                                                                                                                                                                                                                                                                                                                                                                                                                                                                                                                                                                                                                                                                                                                                                                                                                                                                                                                                                                                                                                                                                                                                                                                                                                                                                                                                                                                                                                                                                                                                                                                                                                                                                                                                                                                                                                                                                                                                                                                                        | 35,4  Air Suspension - 2 Air Bellows Independent Suspension Air Suspension - 4 Air Bellows S (6 cm)  Disc / Disc  Full Air Brake System with EBS and ABS,                                                                                                                                                                                                                                                                                                   |
| Gradeability (%) Suspensions Front Rear Kneeling System Brake System Front / Rear System                                                                                                                                                                                                                                                                                                                                                                                                                                                                                                                                                                                                                                                                                                                                                                                                                                                                                                                                                                                                                                                                                                                                                                                                                                                                                                                                                                                                                                                                                                                                                                                                                                                                                                                                                                                                                                                                                                                                                                                                                                       | Air Suspension - 2 Air Bellows Independent Suspension Air Suspension - 4 Air Bellows S (6 cm)  Disc / Disc Full Air Brake System with EBS and ABS, Dual Circuit, Auto-adjusted                                                                                                                                                                                                                                                                              |
| Gradeability (%) Suspensions Front Rear Kneeling System Brake System Front / Rear System Parking Brake                                                                                                                                                                                                                                                                                                                                                                                                                                                                                                                                                                                                                                                                                                                                                                                                                                                                                                                                                                                                                                                                                                                                                                                                                                                                                                                                                                                                                                                                                                                                                                                                                                                                                                                                                                                                                                                                                                                                                                                                                         | Air Suspension - 2 Air Bellows Independent Suspension Air Suspension - 4 Air Bellows S (6 cm)  Disc / Disc Full Air Brake System with EBS and ABS, Dual Circuit, Auto-adjusted Air Actuated, Operating on Rear Axle                                                                                                                                                                                                                                         |
| Gradeability (%) Suspensions Front Rear Kneeling System Brake System Front / Rear System                                                                                                                                                                                                                                                                                                                                                                                                                                                                                                                                                                                                                                                                                                                                                                                                                                                                                                                                                                                                                                                                                                                                                                                                                                                                                                                                                                                                                                                                                                                                                                                                                                                                                                                                                                                                                                                                                                                                                                                                                                       | Air Suspension - 2 Air Bellows Independent Suspension Air Suspension - 4 Air Bellows S (6 cm)  Disc / Disc Full Air Brake System with EBS and ABS, Dual Circuit, Auto-adjusted                                                                                                                                                                                                                                                                              |
| Gradeability (%) Suspensions Front Rear Kneeling System Brake System Front / Rear System Parking Brake Auxiliary Brake Fuel Tank                                                                                                                                                                                                                                                                                                                                                                                                                                                                                                                                                                                                                                                                                                                                                                                                                                                                                                                                                                                                                                                                                                                                                                                                                                                                                                                                                                                                                                                                                                                                                                                                                                                                                                                                                                                                                                                                                                                                                                                               | Air Suspension - 2 Air Bellows Independent Suspension Air Suspension - 4 Air Bellows S (6 cm)  Disc / Disc Full Air Brake System with EBS and ABS, Dual Circuit, Auto-adjusted Air Actuated, Operating on Rear Axle VGT Brake, Retarder                                                                                                                                                                                                                     |
| Gradeability (%) Suspensions Front Rear Kneeling System Brake System Front / Rear System Parking Brake Auxiliary Brake                                                                                                                                                                                                                                                                                                                                                                                                                                                                                                                                                                                                                                                                                                                                                                                                                                                                                                                                                                                                                                                                                                                                                                                                                                                                                                                                                                                                                                                                                                                                                                                                                                                                                                                                                                                                                                                                                                                                                                                                         | Air Suspension - 2 Air Bellows Independent Suspension Air Suspension - 4 Air Bellows S (6 cm)  Disc / Disc Full Air Brake System with EBS and ABS, Dual Circuit, Auto-adjusted Air Actuated, Operating on Rear Axle                                                                                                                                                                                                                                         |
| Gradeability (%) Suspensions Front Rear Kneeling System Brake System Front / Rear System Parking Brake Auxiliary Brake Fuel Tank Fuel Tank Capacity (It) Fuel Tank Cap Lock                                                                                                                                                                                                                                                                                                                                                                                                                                                                                                                                                                                                                                                                                                                                                                                                                                                                                                                                                                                                                                                                                                                                                                                                                                                                                                                                                                                                                                                                                                                                                                                                                                                                                                                                                                                                                                                                                                                                                    | Air Suspension - 2 Air Bellows Independent Suspension Air Suspension - 4 Air Bellows S (6 cm)  Disc / Disc Full Air Brake System with EBS and ABS, Dual Circuit, Auto-adjusted Air Actuated, Operating on Rear Axle VGT Brake, Retarder  215 S                                                                                                                                                                                                              |
| Gradeability (%) Suspensions Front Rear Kneeling System Brake System Front / Rear System Parking Brake Auxiliary Brake Fuel Tank Fuel Tank Capacity (It) Fuel Tank Cap Lock Diesel Exhaust Fluid Tank (It)                                                                                                                                                                                                                                                                                                                                                                                                                                                                                                                                                                                                                                                                                                                                                                                                                                                                                                                                                                                                                                                                                                                                                                                                                                                                                                                                                                                                                                                                                                                                                                                                                                                                                                                                                                                                                                                                                                                     | Air Suspension - 2 Air Bellows Independent Suspension Air Suspension - 4 Air Bellows S (6 cm)  Disc / Disc  Full Air Brake System with EBS and ABS, Dual Circuit, Auto-adjusted Air Actuated, Operating on Rear Axle VGT Brake, Retarder                                                                                                                                                                                                                    |
| Gradeability (%) Suspensions Front Rear Kneeling System Brake System Front / Rear System Parking Brake Auxiliary Brake Fuel Tank Fuel Tank Capacity (It) Fuel Tank Cap Lock Diesel Exhaust Fluid Tank (It) Electrical System                                                                                                                                                                                                                                                                                                                                                                                                                                                                                                                                                                                                                                                                                                                                                                                                                                                                                                                                                                                                                                                                                                                                                                                                                                                                                                                                                                                                                                                                                                                                                                                                                                                                                                                                                                                                                                                                                                   | Air Suspension - 2 Air Bellows Independent Suspension Air Suspension - 4 Air Bellows S (6 cm)  Disc / Disc  Full Air Brake System with EBS and ABS, Dual Circuit, Auto-adjusted Air Actuated, Operating on Rear Axle VGT Brake, Retarder  215 S 19                                                                                                                                                                                                          |
| Gradeability (%) Suspensions Front Rear Kneeling System Brake System Front / Rear System Parking Brake Auxiliary Brake Fuel Tank Fuel Tank Capacity (It) Fuel Tank Cap Lock Diesel Exhaust Fluid Tank (It) Electrical System Nominal Voltage                                                                                                                                                                                                                                                                                                                                                                                                                                                                                                                                                                                                                                                                                                                                                                                                                                                                                                                                                                                                                                                                                                                                                                                                                                                                                                                                                                                                                                                                                                                                                                                                                                                                                                                                                                                                                                                                                   | 35,4  Air Suspension - 2 Air Bellows Independent Suspension Air Suspension - 4 Air Bellows S (6 cm)  Disc / Disc  Full Air Brake System with EBS and ABS, Dual Circuit, Auto-adjusted Air Actuated, Operating on Rear Axle VGT Brake, Retarder  215 S 19                                                                                                                                                                                                    |
| Gradeability (%) Suspensions Front Rear Kneeling System Brake System Front / Rear System Parking Brake Auxiliary Brake Fuel Tank Fuel Tank Capacity (It) Fuel Tank Cap Lock Diesel Exhaust Fluid Tank (It) Electrical System Nominal Voltage Battery                                                                                                                                                                                                                                                                                                                                                                                                                                                                                                                                                                                                                                                                                                                                                                                                                                                                                                                                                                                                                                                                                                                                                                                                                                                                                                                                                                                                                                                                                                                                                                                                                                                                                                                                                                                                                                                                           | Air Suspension - 2 Air Bellows Independent Suspension Air Suspension - 4 Air Bellows S (6 cm)  Disc / Disc  Full Air Brake System with EBS and ABS, Dual Circuit, Auto-adjusted Air Actuated, Operating on Rear Axle VGT Brake, Retarder  215 S 19 24V 24V (2X12V)-150 Ah                                                                                                                                                                                   |
| Gradeability (%) Suspensions Front Rear Kneeling System Brake System Front / Rear System Parking Brake Auxiliary Brake Fuel Tank Fuel Tank Capacity (It) Fuel Tank Cap Lock Diesel Exhaust Fluid Tank (It) Electrical System Nominal Voltage Battery Starter Engine                                                                                                                                                                                                                                                                                                                                                                                                                                                                                                                                                                                                                                                                                                                                                                                                                                                                                                                                                                                                                                                                                                                                                                                                                                                                                                                                                                                                                                                                                                                                                                                                                                                                                                                                                                                                                                                            | 35,4  Air Suspension - 2 Air Bellows Independent Suspension  Air Suspension - 4 Air Bellows S (6 cm)  Disc / Disc  Full Air Brake System with EBS and ABS, Dual Circuit, Auto-adjusted Air Actuated, Operating on Rear Axle VGT Brake, Retarder  215 S 19  24V 24V (2X12V)-150 Ah 24V - 3,6 kW                                                                                                                                                              |
| Gradeability (%) Suspensions Front Rear Kneeling System Brake System Front / Rear System Parking Brake Auxiliary Brake Fuel Tank Fuel Tank Capacity (It) Fuel Tank Capacity (I | Air Suspension - 2 Air Bellows Independent Suspension Air Suspension - 4 Air Bellows S (6 cm)  Disc / Disc  Full Air Brake System with EBS and ABS, Dual Circuit, Auto-adjusted Air Actuated, Operating on Rear Axle VGT Brake, Retarder  215 S 19 24V 24V (2X12V)-150 Ah                                                                                                                                                                                   |
| Gradeability (%) Suspensions Front Rear Kneeling System Brake System Front / Rear System Parking Brake Auxiliary Brake Fuel Tank Fuel Tank Capacity (It) Fuel Tank Cap Lock Diesel Exhaust Fluid Tank (It) Electrical System Nominal Voltage Battery Starter Engine                                                                                                                                                                                                                                                                                                                                                                                                                                                                                                                                                                                                                                                                                                                                                                                                                                                                                                                                                                                                                                                                                                                                                                                                                                                                                                                                                                                                                                                                                                                                                                                                                                                                                                                                                                                                                                                            | Air Suspension - 2 Air Bellows Independent Suspension Air Suspension - 4 Air Bellows S (6 cm)  Disc / Disc  Full Air Brake System with EBS and ABS, Dual Circuit, Auto-adjusted Air Actuated, Operating on Rear Axle VGT Brake, Retarder  215 S 19  24V 24V (2X12V)-150 Ah 24V - 3,6 kW 28V - 2x120A                                                                                                                                                        |
| Gradeability (%) Suspensions Front Rear Kneeling System Brake System Front / Rear System Parking Brake Auxiliary Brake Fuel Tank Fuel Tank Capacity (It) Fuel Tank Cap Lock Diesel Exhaust Fluid Tank (It) Electrical System Nominal Voltage Battery Starter Engine Generator Passenger Capacity*                                                                                                                                                                                                                                                                                                                                                                                                                                                                                                                                                                                                                                                                                                                                                                                                                                                                                                                                                                                                                                                                                                                                                                                                                                                                                                                                                                                                                                                                                                                                                                                                                                                                                                                                                                                                                              | Air Suspension - 2 Air Bellows Independent Suspension Air Suspension - 4 Air Bellows S (6 cm)  Disc / Disc Full Air Brake System with EBS and ABS, Dual Circuit, Auto-adjusted Air Actuated, Operating on Rear Axle VGT Brake, Retarder  215 S 19  24V 24V (2X12V)-150 Ah 24V - 3,6 kW 28V - 2x120A                                                                                                                                                         |
| Gradeability (%) Suspensions Front Rear Kneeling System Brake System Front / Rear System Parking Brake Auxiliary Brake Fuel Tank Fuel Tank Capacity (It) Fuel Tank Capacity (I | Air Suspension - 2 Air Bellows Independent Suspension Air Suspension - 4 Air Bellows S (6 cm)  Disc / Disc  Full Air Brake System with EBS and ABS, Dual Circuit, Auto-adjusted Air Actuated, Operating on Rear Axle VGT Brake, Retarder  215 S 19  24V 24V (2X12V)-150 Ah 24V - 3,6 kW 28V - 2x120A  19 Seated + 52 Standing 19 Seated + 44 Standing + 1 Wheelchair                                                                                        |
| Gradeability (%) Suspensions Front Rear Kneeling System Brake System Front / Rear System Parking Brake Auxiliary Brake Fuel Tank Fuel Tank Capacity (It) Fuel Tank Cap Lock Diesel Exhaust Fluid Tank (It) Electrical System Nominal Voltage Battery Starter Engine Generator Passenger Capacity*                                                                                                                                                                                                                                                                                                                                                                                                                                                                                                                                                                                                                                                                                                                                                                                                                                                                                                                                                                                                                                                                                                                                                                                                                                                                                                                                                                                                                                                                                                                                                                                                                                                                                                                                                                                                                              | Air Suspension - 2 Air Bellows Independent Suspension Air Suspension - 4 Air Bellows S (6 cm)  Disc / Disc  Full Air Brake System with EBS and ABS, Dual Circuit, Auto-adjusted Air Actuated, Operating on Rear Axle VGT Brake, Retarder  215 S 19  24V 24V (2X12V)-150 Ah 24V - 3,6 kW 28V - 2x120A  19 Seated + 52 Standing 19 Seated + 44 Standing + 1 Wheelchair 24 Seated + 43 Standing                                                                |
| Gradeability (%) Suspensions Front Rear Kneeling System Brake System Front / Rear System Parking Brake Auxiliary Brake Fuel Tank Fuel Tank Capacity (It) Fuel Tank Cap Lock Diesel Exhaust Fluid Tank (It) Electrical System Nominal Voltage Battery Starter Engine Generator Passenger Capacity*                                                                                                                                                                                                                                                                                                                                                                                                                                                                                                                                                                                                                                                                                                                                                                                                                                                                                                                                                                                                                                                                                                                                                                                                                                                                                                                                                                                                                                                                                                                                                                                                                                                                                                                                                                                                                              | Air Suspension - 2 Air Bellows Independent Suspension Air Suspension - 4 Air Bellows S (6 cm)  Disc / Disc  Full Air Brake System with EBS and ABS, Dual Circuit, Auto-adjusted Air Actuated, Operating on Rear Axle VGT Brake, Retarder  215 S 19  24V 24V (2X12V)-150 Ah 24V - 3,6 kW 28V - 2x120A  19 Seated + 52 Standing 19 Seated + 44 Standing 18 Seated + 58 Standing                                                                               |
| Gradeability (%) Suspensions Front Rear Kneeling System Brake System Front / Rear System Parking Brake Auxiliary Brake Fuel Tank Fuel Tank Capacity (It) Fuel Tank Cap Lock Diesel Exhaust Fluid Tank (It) Electrical System Nominal Voltage Battery Starter Engine Generator Passenger Capacity* 3 Door Version                                                                                                                                                                                                                                                                                                                                                                                                                                                                                                                                                                                                                                                                                                                                                                                                                                                                                                                                                                                                                                                                                                                                                                                                                                                                                                                                                                                                                                                                                                                                                                                                                                                                                                                                                                                                               | Air Suspension - 2 Air Bellows Independent Suspension Air Suspension - 4 Air Bellows S (6 cm)  Disc / Disc  Full Air Brake System with EBS and ABS, Dual Circuit, Auto-adjusted Air Actuated, Operating on Rear Axle VGT Brake, Retarder  215 S 19  24V 24V (2X12V)-150 Ah 24V - 3,6 kW 28V - 2x120A  19 Seated + 52 Standing 19 Seated + 44 Standing + 1 Wheelchair 24 Seated + 58 Standing 18 Seated + 51 Standing + 1 Wheelchair                         |
| Gradeability (%) Suspensions Front Rear Kneeling System Brake System Front / Rear System Parking Brake Auxiliary Brake Fuel Tank Fuel Tank Capacity (It) Fuel Tank Cap Lock Diesel Exhaust Fluid Tank (It) Electrical System Nominal Voltage Battery Starter Engine Generator Passenger Capacity*                                                                                                                                                                                                                                                                                                                                                                                                                                                                                                                                                                                                                                                                                                                                                                                                                                                                                                                                                                                                                                                                                                                                                                                                                                                                                                                                                                                                                                                                                                                                                                                                                                                                                                                                                                                                                              | Air Suspension - 2 Air Bellows Independent Suspension Air Suspension - 4 Air Bellows S (6 cm)  Disc / Disc  Full Air Brake System with EBS and ABS, Dual Circuit, Auto-adjusted Air Actuated, Operating on Rear Axle VGT Brake, Retarder  215 S 19  24V 24V 24V (2X12V)-150 Ah 24V - 3,6 kW 28V - 2x120A  19 Seated + 45 Standing 19 Seated + 43 Standing 18 Seated + 58 Standing 18 Seated + 51 Standing + 1 Wheelchair 25 Seated + 44 Standing            |
| Gradeability (%) Suspensions Front Rear Kneeling System Brake System Front / Rear System Parking Brake Auxiliary Brake Fuel Tank Fuel Tank Capacity (It) Fuel Tank Cap Lock Diesel Exhaust Fluid Tank (It) Electrical System Nominal Voltage Battery Starter Engine Generator Passenger Capacity* 3 Door Version                                                                                                                                                                                                                                                                                                                                                                                                                                                                                                                                                                                                                                                                                                                                                                                                                                                                                                                                                                                                                                                                                                                                                                                                                                                                                                                                                                                                                                                                                                                                                                                                                                                                                                                                                                                                               | Air Suspension - 2 Air Bellows Independent Suspension Air Suspension - 4 Air Bellows S (6 cm)  Disc / Disc  Full Air Brake System with EBS and ABS, Dual Circuit, Auto-adjusted Air Actuated, Operating on Rear Axle VGT Brake, Retarder  215 S 19  24V 24V (2X12V)-150 Ah 24V - 3,6 kW 28V - 2x120A  19 Seated + 52 Standing 19 Seated + 44 Standing + 1 Wheelchair 24 Seated + 58 Standing 18 Seated + 58 Standing 18 Seated + 51 Standing + 1 Wheelchair |