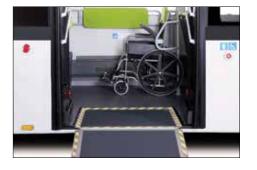

## CITIBUS

| TECHNICAL SPECIFICATIONS                                                                                                                                                                                                                                                                                                                                                                                                                                                                                                                                                                                                                                                                                                                                                                                                                                                                                                                                                                                                                                                                                                                                                                                                                                                                                                                                                                                                                                                                                                                                                                                                                                                                                                                                                                                                                                                                                                                                                                                                                                                                                                       | CITIBUS                                                                                                                                                                                                                                                                                                                                                                                                                                                     |
|--------------------------------------------------------------------------------------------------------------------------------------------------------------------------------------------------------------------------------------------------------------------------------------------------------------------------------------------------------------------------------------------------------------------------------------------------------------------------------------------------------------------------------------------------------------------------------------------------------------------------------------------------------------------------------------------------------------------------------------------------------------------------------------------------------------------------------------------------------------------------------------------------------------------------------------------------------------------------------------------------------------------------------------------------------------------------------------------------------------------------------------------------------------------------------------------------------------------------------------------------------------------------------------------------------------------------------------------------------------------------------------------------------------------------------------------------------------------------------------------------------------------------------------------------------------------------------------------------------------------------------------------------------------------------------------------------------------------------------------------------------------------------------------------------------------------------------------------------------------------------------------------------------------------------------------------------------------------------------------------------------------------------------------------------------------------------------------------------------------------------------|-------------------------------------------------------------------------------------------------------------------------------------------------------------------------------------------------------------------------------------------------------------------------------------------------------------------------------------------------------------------------------------------------------------------------------------------------------------|
| Dimensions (mm)                                                                                                                                                                                                                                                                                                                                                                                                                                                                                                                                                                                                                                                                                                                                                                                                                                                                                                                                                                                                                                                                                                                                                                                                                                                                                                                                                                                                                                                                                                                                                                                                                                                                                                                                                                                                                                                                                                                                                                                                                                                                                                                | CITIBOS                                                                                                                                                                                                                                                                                                                                                                                                                                                     |
| Maximum Length                                                                                                                                                                                                                                                                                                                                                                                                                                                                                                                                                                                                                                                                                                                                                                                                                                                                                                                                                                                                                                                                                                                                                                                                                                                                                                                                                                                                                                                                                                                                                                                                                                                                                                                                                                                                                                                                                                                                                                                                                                                                                                                 | 9515                                                                                                                                                                                                                                                                                                                                                                                                                                                        |
| Maximum Width                                                                                                                                                                                                                                                                                                                                                                                                                                                                                                                                                                                                                                                                                                                                                                                                                                                                                                                                                                                                                                                                                                                                                                                                                                                                                                                                                                                                                                                                                                                                                                                                                                                                                                                                                                                                                                                                                                                                                                                                                                                                                                                  | 2409                                                                                                                                                                                                                                                                                                                                                                                                                                                        |
| Maximum Height                                                                                                                                                                                                                                                                                                                                                                                                                                                                                                                                                                                                                                                                                                                                                                                                                                                                                                                                                                                                                                                                                                                                                                                                                                                                                                                                                                                                                                                                                                                                                                                                                                                                                                                                                                                                                                                                                                                                                                                                                                                                                                                 | 3117 (Inc A/C)                                                                                                                                                                                                                                                                                                                                                                                                                                              |
| Wheelbase                                                                                                                                                                                                                                                                                                                                                                                                                                                                                                                                                                                                                                                                                                                                                                                                                                                                                                                                                                                                                                                                                                                                                                                                                                                                                                                                                                                                                                                                                                                                                                                                                                                                                                                                                                                                                                                                                                                                                                                                                                                                                                                      | 4435                                                                                                                                                                                                                                                                                                                                                                                                                                                        |
| Front Overhang                                                                                                                                                                                                                                                                                                                                                                                                                                                                                                                                                                                                                                                                                                                                                                                                                                                                                                                                                                                                                                                                                                                                                                                                                                                                                                                                                                                                                                                                                                                                                                                                                                                                                                                                                                                                                                                                                                                                                                                                                                                                                                                 | 2135                                                                                                                                                                                                                                                                                                                                                                                                                                                        |
| Rear Overhang                                                                                                                                                                                                                                                                                                                                                                                                                                                                                                                                                                                                                                                                                                                                                                                                                                                                                                                                                                                                                                                                                                                                                                                                                                                                                                                                                                                                                                                                                                                                                                                                                                                                                                                                                                                                                                                                                                                                                                                                                                                                                                                  | 2945                                                                                                                                                                                                                                                                                                                                                                                                                                                        |
| Front Track Width                                                                                                                                                                                                                                                                                                                                                                                                                                                                                                                                                                                                                                                                                                                                                                                                                                                                                                                                                                                                                                                                                                                                                                                                                                                                                                                                                                                                                                                                                                                                                                                                                                                                                                                                                                                                                                                                                                                                                                                                                                                                                                              | 2012                                                                                                                                                                                                                                                                                                                                                                                                                                                        |
| Rear Track Width                                                                                                                                                                                                                                                                                                                                                                                                                                                                                                                                                                                                                                                                                                                                                                                                                                                                                                                                                                                                                                                                                                                                                                                                                                                                                                                                                                                                                                                                                                                                                                                                                                                                                                                                                                                                                                                                                                                                                                                                                                                                                                               | 1751                                                                                                                                                                                                                                                                                                                                                                                                                                                        |
| Inner Height                                                                                                                                                                                                                                                                                                                                                                                                                                                                                                                                                                                                                                                                                                                                                                                                                                                                                                                                                                                                                                                                                                                                                                                                                                                                                                                                                                                                                                                                                                                                                                                                                                                                                                                                                                                                                                                                                                                                                                                                                                                                                                                   | 1940-2460 (2100 At Front Entrance)                                                                                                                                                                                                                                                                                                                                                                                                                          |
| Weights (kg)                                                                                                                                                                                                                                                                                                                                                                                                                                                                                                                                                                                                                                                                                                                                                                                                                                                                                                                                                                                                                                                                                                                                                                                                                                                                                                                                                                                                                                                                                                                                                                                                                                                                                                                                                                                                                                                                                                                                                                                                                                                                                                                   | 1340 2400 (2100 At Hollt Entialice)                                                                                                                                                                                                                                                                                                                                                                                                                         |
| Gross Vehicle Weight                                                                                                                                                                                                                                                                                                                                                                                                                                                                                                                                                                                                                                                                                                                                                                                                                                                                                                                                                                                                                                                                                                                                                                                                                                                                                                                                                                                                                                                                                                                                                                                                                                                                                                                                                                                                                                                                                                                                                                                                                                                                                                           | 13500                                                                                                                                                                                                                                                                                                                                                                                                                                                       |
| Curb Weight                                                                                                                                                                                                                                                                                                                                                                                                                                                                                                                                                                                                                                                                                                                                                                                                                                                                                                                                                                                                                                                                                                                                                                                                                                                                                                                                                                                                                                                                                                                                                                                                                                                                                                                                                                                                                                                                                                                                                                                                                                                                                                                    | 7800-8200                                                                                                                                                                                                                                                                                                                                                                                                                                                   |
| Front Axle Capacity                                                                                                                                                                                                                                                                                                                                                                                                                                                                                                                                                                                                                                                                                                                                                                                                                                                                                                                                                                                                                                                                                                                                                                                                                                                                                                                                                                                                                                                                                                                                                                                                                                                                                                                                                                                                                                                                                                                                                                                                                                                                                                            | 4500                                                                                                                                                                                                                                                                                                                                                                                                                                                        |
| Rear Axle Capacity                                                                                                                                                                                                                                                                                                                                                                                                                                                                                                                                                                                                                                                                                                                                                                                                                                                                                                                                                                                                                                                                                                                                                                                                                                                                                                                                                                                                                                                                                                                                                                                                                                                                                                                                                                                                                                                                                                                                                                                                                                                                                                             | 9000                                                                                                                                                                                                                                                                                                                                                                                                                                                        |
| Engine                                                                                                                                                                                                                                                                                                                                                                                                                                                                                                                                                                                                                                                                                                                                                                                                                                                                                                                                                                                                                                                                                                                                                                                                                                                                                                                                                                                                                                                                                                                                                                                                                                                                                                                                                                                                                                                                                                                                                                                                                                                                                                                         | 3000                                                                                                                                                                                                                                                                                                                                                                                                                                                        |
| Model                                                                                                                                                                                                                                                                                                                                                                                                                                                                                                                                                                                                                                                                                                                                                                                                                                                                                                                                                                                                                                                                                                                                                                                                                                                                                                                                                                                                                                                                                                                                                                                                                                                                                                                                                                                                                                                                                                                                                                                                                                                                                                                          | Cummins ISB4.5E6 210B (Euro VI)                                                                                                                                                                                                                                                                                                                                                                                                                             |
| Cylinders                                                                                                                                                                                                                                                                                                                                                                                                                                                                                                                                                                                                                                                                                                                                                                                                                                                                                                                                                                                                                                                                                                                                                                                                                                                                                                                                                                                                                                                                                                                                                                                                                                                                                                                                                                                                                                                                                                                                                                                                                                                                                                                      | 4                                                                                                                                                                                                                                                                                                                                                                                                                                                           |
| -                                                                                                                                                                                                                                                                                                                                                                                                                                                                                                                                                                                                                                                                                                                                                                                                                                                                                                                                                                                                                                                                                                                                                                                                                                                                                                                                                                                                                                                                                                                                                                                                                                                                                                                                                                                                                                                                                                                                                                                                                                                                                                                              | 4500                                                                                                                                                                                                                                                                                                                                                                                                                                                        |
| Displacement (cc)  Maximum Power (PS/rpm)                                                                                                                                                                                                                                                                                                                                                                                                                                                                                                                                                                                                                                                                                                                                                                                                                                                                                                                                                                                                                                                                                                                                                                                                                                                                                                                                                                                                                                                                                                                                                                                                                                                                                                                                                                                                                                                                                                                                                                                                                                                                                      | 205 / 2300                                                                                                                                                                                                                                                                                                                                                                                                                                                  |
| Maximum Torque (Nm/rpm)                                                                                                                                                                                                                                                                                                                                                                                                                                                                                                                                                                                                                                                                                                                                                                                                                                                                                                                                                                                                                                                                                                                                                                                                                                                                                                                                                                                                                                                                                                                                                                                                                                                                                                                                                                                                                                                                                                                                                                                                                                                                                                        | 742 / 1400                                                                                                                                                                                                                                                                                                                                                                                                                                                  |
| Clutch                                                                                                                                                                                                                                                                                                                                                                                                                                                                                                                                                                                                                                                                                                                                                                                                                                                                                                                                                                                                                                                                                                                                                                                                                                                                                                                                                                                                                                                                                                                                                                                                                                                                                                                                                                                                                                                                                                                                                                                                                                                                                                                         | With Torque Convertor                                                                                                                                                                                                                                                                                                                                                                                                                                       |
| Transmission                                                                                                                                                                                                                                                                                                                                                                                                                                                                                                                                                                                                                                                                                                                                                                                                                                                                                                                                                                                                                                                                                                                                                                                                                                                                                                                                                                                                                                                                                                                                                                                                                                                                                                                                                                                                                                                                                                                                                                                                                                                                                                                   | With forque Convertor                                                                                                                                                                                                                                                                                                                                                                                                                                       |
| Model                                                                                                                                                                                                                                                                                                                                                                                                                                                                                                                                                                                                                                                                                                                                                                                                                                                                                                                                                                                                                                                                                                                                                                                                                                                                                                                                                                                                                                                                                                                                                                                                                                                                                                                                                                                                                                                                                                                                                                                                                                                                                                                          | Alliegn T 000 D (A/T)                                                                                                                                                                                                                                                                                                                                                                                                                                       |
|                                                                                                                                                                                                                                                                                                                                                                                                                                                                                                                                                                                                                                                                                                                                                                                                                                                                                                                                                                                                                                                                                                                                                                                                                                                                                                                                                                                                                                                                                                                                                                                                                                                                                                                                                                                                                                                                                                                                                                                                                                                                                                                                | Allison T 280 R (A/T)                                                                                                                                                                                                                                                                                                                                                                                                                                       |
| Final Gear Ratio                                                                                                                                                                                                                                                                                                                                                                                                                                                                                                                                                                                                                                                                                                                                                                                                                                                                                                                                                                                                                                                                                                                                                                                                                                                                                                                                                                                                                                                                                                                                                                                                                                                                                                                                                                                                                                                                                                                                                                                                                                                                                                               | 5,83                                                                                                                                                                                                                                                                                                                                                                                                                                                        |
| Steering System                                                                                                                                                                                                                                                                                                                                                                                                                                                                                                                                                                                                                                                                                                                                                                                                                                                                                                                                                                                                                                                                                                                                                                                                                                                                                                                                                                                                                                                                                                                                                                                                                                                                                                                                                                                                                                                                                                                                                                                                                                                                                                                | Hydraulic                                                                                                                                                                                                                                                                                                                                                                                                                                                   |
| Tyres                                                                                                                                                                                                                                                                                                                                                                                                                                                                                                                                                                                                                                                                                                                                                                                                                                                                                                                                                                                                                                                                                                                                                                                                                                                                                                                                                                                                                                                                                                                                                                                                                                                                                                                                                                                                                                                                                                                                                                                                                                                                                                                          | 265/70 R19,5<br>6960                                                                                                                                                                                                                                                                                                                                                                                                                                        |
| Minimum Turning Radius (mm)                                                                                                                                                                                                                                                                                                                                                                                                                                                                                                                                                                                                                                                                                                                                                                                                                                                                                                                                                                                                                                                                                                                                                                                                                                                                                                                                                                                                                                                                                                                                                                                                                                                                                                                                                                                                                                                                                                                                                                                                                                                                                                    |                                                                                                                                                                                                                                                                                                                                                                                                                                                             |
|                                                                                                                                                                                                                                                                                                                                                                                                                                                                                                                                                                                                                                                                                                                                                                                                                                                                                                                                                                                                                                                                                                                                                                                                                                                                                                                                                                                                                                                                                                                                                                                                                                                                                                                                                                                                                                                                                                                                                                                                                                                                                                                                |                                                                                                                                                                                                                                                                                                                                                                                                                                                             |
| Gradeability (%)                                                                                                                                                                                                                                                                                                                                                                                                                                                                                                                                                                                                                                                                                                                                                                                                                                                                                                                                                                                                                                                                                                                                                                                                                                                                                                                                                                                                                                                                                                                                                                                                                                                                                                                                                                                                                                                                                                                                                                                                                                                                                                               | 35,4                                                                                                                                                                                                                                                                                                                                                                                                                                                        |
|                                                                                                                                                                                                                                                                                                                                                                                                                                                                                                                                                                                                                                                                                                                                                                                                                                                                                                                                                                                                                                                                                                                                                                                                                                                                                                                                                                                                                                                                                                                                                                                                                                                                                                                                                                                                                                                                                                                                                                                                                                                                                                                                | 35,4 Air Suspension - 2 Air Bellows                                                                                                                                                                                                                                                                                                                                                                                                                         |
| Gradeability (%) Suspensions Front                                                                                                                                                                                                                                                                                                                                                                                                                                                                                                                                                                                                                                                                                                                                                                                                                                                                                                                                                                                                                                                                                                                                                                                                                                                                                                                                                                                                                                                                                                                                                                                                                                                                                                                                                                                                                                                                                                                                                                                                                                                                                             | 35,4  Air Suspension - 2 Air Bellows Independent Suspension                                                                                                                                                                                                                                                                                                                                                                                                 |
| Gradeability (%) Suspensions Front Rear                                                                                                                                                                                                                                                                                                                                                                                                                                                                                                                                                                                                                                                                                                                                                                                                                                                                                                                                                                                                                                                                                                                                                                                                                                                                                                                                                                                                                                                                                                                                                                                                                                                                                                                                                                                                                                                                                                                                                                                                                                                                                        | Air Suspension - 2 Air Bellows Independent Suspension Air Suspension - 4 Air Bellows                                                                                                                                                                                                                                                                                                                                                                        |
| Gradeability (%) Suspensions Front Rear Kneeling System                                                                                                                                                                                                                                                                                                                                                                                                                                                                                                                                                                                                                                                                                                                                                                                                                                                                                                                                                                                                                                                                                                                                                                                                                                                                                                                                                                                                                                                                                                                                                                                                                                                                                                                                                                                                                                                                                                                                                                                                                                                                        | 35,4  Air Suspension - 2 Air Bellows Independent Suspension                                                                                                                                                                                                                                                                                                                                                                                                 |
| Gradeability (%) Suspensions Front Rear Kneeling System Brake System                                                                                                                                                                                                                                                                                                                                                                                                                                                                                                                                                                                                                                                                                                                                                                                                                                                                                                                                                                                                                                                                                                                                                                                                                                                                                                                                                                                                                                                                                                                                                                                                                                                                                                                                                                                                                                                                                                                                                                                                                                                           | Air Suspension - 2 Air Bellows Independent Suspension Air Suspension - 4 Air Bellows S (6 cm)                                                                                                                                                                                                                                                                                                                                                               |
| Gradeability (%) Suspensions Front Rear Kneeling System                                                                                                                                                                                                                                                                                                                                                                                                                                                                                                                                                                                                                                                                                                                                                                                                                                                                                                                                                                                                                                                                                                                                                                                                                                                                                                                                                                                                                                                                                                                                                                                                                                                                                                                                                                                                                                                                                                                                                                                                                                                                        | 35,4  Air Suspension - 2 Air Bellows Independent Suspension Air Suspension - 4 Air Bellows S (6 cm)  Disc / Disc  Full Air Brake System with EBS and ABS,                                                                                                                                                                                                                                                                                                   |
| Gradeability (%) Suspensions Front Rear Kneeling System Brake System Front / Rear System                                                                                                                                                                                                                                                                                                                                                                                                                                                                                                                                                                                                                                                                                                                                                                                                                                                                                                                                                                                                                                                                                                                                                                                                                                                                                                                                                                                                                                                                                                                                                                                                                                                                                                                                                                                                                                                                                                                                                                                                                                       | Air Suspension - 2 Air Bellows Independent Suspension Air Suspension - 4 Air Bellows S (6 cm)  Disc / Disc Full Air Brake System with EBS and ABS, Dual Circuit, Auto-adjusted                                                                                                                                                                                                                                                                              |
| Gradeability (%) Suspensions Front Rear Kneeling System Brake System Front / Rear System Parking Brake                                                                                                                                                                                                                                                                                                                                                                                                                                                                                                                                                                                                                                                                                                                                                                                                                                                                                                                                                                                                                                                                                                                                                                                                                                                                                                                                                                                                                                                                                                                                                                                                                                                                                                                                                                                                                                                                                                                                                                                                                         | Air Suspension - 2 Air Bellows Independent Suspension Air Suspension - 4 Air Bellows S (6 cm)  Disc / Disc Full Air Brake System with EBS and ABS, Dual Circuit, Auto-adjusted Air Actuated, Operating on Rear Axle                                                                                                                                                                                                                                         |
| Gradeability (%) Suspensions Front Rear Kneeling System Brake System Front / Rear System                                                                                                                                                                                                                                                                                                                                                                                                                                                                                                                                                                                                                                                                                                                                                                                                                                                                                                                                                                                                                                                                                                                                                                                                                                                                                                                                                                                                                                                                                                                                                                                                                                                                                                                                                                                                                                                                                                                                                                                                                                       | Air Suspension - 2 Air Bellows Independent Suspension Air Suspension - 4 Air Bellows S (6 cm)  Disc / Disc Full Air Brake System with EBS and ABS, Dual Circuit, Auto-adjusted                                                                                                                                                                                                                                                                              |
| Gradeability (%) Suspensions Front Rear Kneeling System Brake System Front / Rear System Parking Brake Auxiliary Brake Fuel Tank                                                                                                                                                                                                                                                                                                                                                                                                                                                                                                                                                                                                                                                                                                                                                                                                                                                                                                                                                                                                                                                                                                                                                                                                                                                                                                                                                                                                                                                                                                                                                                                                                                                                                                                                                                                                                                                                                                                                                                                               | Air Suspension - 2 Air Bellows Independent Suspension Air Suspension - 4 Air Bellows S (6 cm)  Disc / Disc Full Air Brake System with EBS and ABS, Dual Circuit, Auto-adjusted Air Actuated, Operating on Rear Axle VGT Brake, Retarder                                                                                                                                                                                                                     |
| Gradeability (%) Suspensions Front Rear Kneeling System Brake System Front / Rear System Parking Brake Auxiliary Brake                                                                                                                                                                                                                                                                                                                                                                                                                                                                                                                                                                                                                                                                                                                                                                                                                                                                                                                                                                                                                                                                                                                                                                                                                                                                                                                                                                                                                                                                                                                                                                                                                                                                                                                                                                                                                                                                                                                                                                                                         | Air Suspension - 2 Air Bellows Independent Suspension Air Suspension - 4 Air Bellows S (6 cm)  Disc / Disc Full Air Brake System with EBS and ABS, Dual Circuit, Auto-adjusted Air Actuated, Operating on Rear Axle                                                                                                                                                                                                                                         |
| Gradeability (%) Suspensions Front Rear Kneeling System Brake System Front / Rear System Parking Brake Auxiliary Brake Fuel Tank Fuel Tank Capacity (It) Fuel Tank Cap Lock                                                                                                                                                                                                                                                                                                                                                                                                                                                                                                                                                                                                                                                                                                                                                                                                                                                                                                                                                                                                                                                                                                                                                                                                                                                                                                                                                                                                                                                                                                                                                                                                                                                                                                                                                                                                                                                                                                                                                    | Air Suspension - 2 Air Bellows Independent Suspension Air Suspension - 4 Air Bellows S (6 cm)  Disc / Disc Full Air Brake System with EBS and ABS, Dual Circuit, Auto-adjusted Air Actuated, Operating on Rear Axle VGT Brake, Retarder  215 S                                                                                                                                                                                                              |
| Gradeability (%) Suspensions Front Rear Kneeling System Brake System Front / Rear System Parking Brake Auxiliary Brake Fuel Tank Fuel Tank Capacity (It) Fuel Tank Cap Lock Diesel Exhaust Fluid Tank (It)                                                                                                                                                                                                                                                                                                                                                                                                                                                                                                                                                                                                                                                                                                                                                                                                                                                                                                                                                                                                                                                                                                                                                                                                                                                                                                                                                                                                                                                                                                                                                                                                                                                                                                                                                                                                                                                                                                                     | Air Suspension - 2 Air Bellows Independent Suspension Air Suspension - 4 Air Bellows S (6 cm)  Disc / Disc  Full Air Brake System with EBS and ABS, Dual Circuit, Auto-adjusted Air Actuated, Operating on Rear Axle VGT Brake, Retarder                                                                                                                                                                                                                    |
| Gradeability (%) Suspensions Front Rear Kneeling System Brake System Front / Rear System Parking Brake Auxiliary Brake Fuel Tank Fuel Tank Capacity (It) Fuel Tank Cap Lock Diesel Exhaust Fluid Tank (It) Electrical System                                                                                                                                                                                                                                                                                                                                                                                                                                                                                                                                                                                                                                                                                                                                                                                                                                                                                                                                                                                                                                                                                                                                                                                                                                                                                                                                                                                                                                                                                                                                                                                                                                                                                                                                                                                                                                                                                                   | Air Suspension - 2 Air Bellows Independent Suspension Air Suspension - 4 Air Bellows S (6 cm)  Disc / Disc  Full Air Brake System with EBS and ABS, Dual Circuit, Auto-adjusted Air Actuated, Operating on Rear Axle VGT Brake, Retarder  215 S 19                                                                                                                                                                                                          |
| Gradeability (%) Suspensions Front Rear Kneeling System Brake System Front / Rear System Parking Brake Auxiliary Brake Fuel Tank Fuel Tank Capacity (It) Fuel Tank Cap Lock Diesel Exhaust Fluid Tank (It) Electrical System Nominal Voltage                                                                                                                                                                                                                                                                                                                                                                                                                                                                                                                                                                                                                                                                                                                                                                                                                                                                                                                                                                                                                                                                                                                                                                                                                                                                                                                                                                                                                                                                                                                                                                                                                                                                                                                                                                                                                                                                                   | 35,4  Air Suspension - 2 Air Bellows Independent Suspension Air Suspension - 4 Air Bellows S (6 cm)  Disc / Disc  Full Air Brake System with EBS and ABS, Dual Circuit, Auto-adjusted Air Actuated, Operating on Rear Axle VGT Brake, Retarder  215 S 19                                                                                                                                                                                                    |
| Gradeability (%) Suspensions Front Rear Kneeling System Brake System Front / Rear System Parking Brake Auxiliary Brake Fuel Tank Fuel Tank Capacity (It) Fuel Tank Cap Lock Diesel Exhaust Fluid Tank (It) Electrical System Nominal Voltage Battery                                                                                                                                                                                                                                                                                                                                                                                                                                                                                                                                                                                                                                                                                                                                                                                                                                                                                                                                                                                                                                                                                                                                                                                                                                                                                                                                                                                                                                                                                                                                                                                                                                                                                                                                                                                                                                                                           | Air Suspension - 2 Air Bellows Independent Suspension Air Suspension - 4 Air Bellows S (6 cm)  Disc / Disc  Full Air Brake System with EBS and ABS, Dual Circuit, Auto-adjusted Air Actuated, Operating on Rear Axle VGT Brake, Retarder  215 S 19 24V 24V (2X12V)-150 Ah                                                                                                                                                                                   |
| Gradeability (%) Suspensions Front Rear Kneeling System Brake System Front / Rear System Parking Brake Auxiliary Brake Fuel Tank Fuel Tank Capacity (It) Fuel Tank Cap Lock Diesel Exhaust Fluid Tank (It) Electrical System Nominal Voltage Battery Starter Engine                                                                                                                                                                                                                                                                                                                                                                                                                                                                                                                                                                                                                                                                                                                                                                                                                                                                                                                                                                                                                                                                                                                                                                                                                                                                                                                                                                                                                                                                                                                                                                                                                                                                                                                                                                                                                                                            | 35,4  Air Suspension - 2 Air Bellows Independent Suspension  Air Suspension - 4 Air Bellows S (6 cm)  Disc / Disc  Full Air Brake System with EBS and ABS, Dual Circuit, Auto-adjusted Air Actuated, Operating on Rear Axle VGT Brake, Retarder  215 S 19  24V 24V (2X12V)-150 Ah 24V - 3,6 kW                                                                                                                                                              |
| Gradeability (%) Suspensions Front Rear Kneeling System Brake System Front / Rear System Parking Brake Auxiliary Brake Fuel Tank Fuel Tank Capacity (It) Fuel Tank Capacity (I | Air Suspension - 2 Air Bellows Independent Suspension Air Suspension - 4 Air Bellows S (6 cm)  Disc / Disc  Full Air Brake System with EBS and ABS, Dual Circuit, Auto-adjusted Air Actuated, Operating on Rear Axle VGT Brake, Retarder  215 S 19 24V 24V (2X12V)-150 Ah                                                                                                                                                                                   |
| Gradeability (%) Suspensions Front Rear Kneeling System Brake System Front / Rear System Parking Brake Auxiliary Brake Fuel Tank Fuel Tank Capacity (It) Fuel Tank Cap Lock Diesel Exhaust Fluid Tank (It) Electrical System Nominal Voltage Battery Starter Engine                                                                                                                                                                                                                                                                                                                                                                                                                                                                                                                                                                                                                                                                                                                                                                                                                                                                                                                                                                                                                                                                                                                                                                                                                                                                                                                                                                                                                                                                                                                                                                                                                                                                                                                                                                                                                                                            | Air Suspension - 2 Air Bellows Independent Suspension Air Suspension - 4 Air Bellows S (6 cm)  Disc / Disc  Full Air Brake System with EBS and ABS, Dual Circuit, Auto-adjusted Air Actuated, Operating on Rear Axle VGT Brake, Retarder  215 S 19  24V 24V (2X12V)-150 Ah 24V - 3,6 kW 28V - 2x120A                                                                                                                                                        |
| Gradeability (%) Suspensions Front Rear Kneeling System Brake System Front / Rear System Parking Brake Auxiliary Brake Fuel Tank Fuel Tank Capacity (It) Fuel Tank Cap Lock Diesel Exhaust Fluid Tank (It) Electrical System Nominal Voltage Battery Starter Engine Generator Passenger Capacity*                                                                                                                                                                                                                                                                                                                                                                                                                                                                                                                                                                                                                                                                                                                                                                                                                                                                                                                                                                                                                                                                                                                                                                                                                                                                                                                                                                                                                                                                                                                                                                                                                                                                                                                                                                                                                              | Air Suspension - 2 Air Bellows Independent Suspension Air Suspension - 4 Air Bellows S (6 cm)  Disc / Disc Full Air Brake System with EBS and ABS, Dual Circuit, Auto-adjusted Air Actuated, Operating on Rear Axle VGT Brake, Retarder  215 S 19  24V 24V (2X12V)-150 Ah 24V - 3,6 kW 28V - 2x120A                                                                                                                                                         |
| Gradeability (%) Suspensions Front Rear Kneeling System Brake System Front / Rear System Parking Brake Auxiliary Brake Fuel Tank Fuel Tank Capacity (It) Fuel Tank Capacity (I | Air Suspension - 2 Air Bellows Independent Suspension Air Suspension - 4 Air Bellows S (6 cm)  Disc / Disc  Full Air Brake System with EBS and ABS, Dual Circuit, Auto-adjusted Air Actuated, Operating on Rear Axle VGT Brake, Retarder  215 S 19  24V 24V (2X12V)-150 Ah 24V - 3,6 kW 28V - 2x120A  19 Seated + 52 Standing 19 Seated + 44 Standing + 1 Wheelchair                                                                                        |
| Gradeability (%) Suspensions Front Rear Kneeling System Brake System Front / Rear System Parking Brake Auxiliary Brake Fuel Tank Fuel Tank Capacity (It) Fuel Tank Cap Lock Diesel Exhaust Fluid Tank (It) Electrical System Nominal Voltage Battery Starter Engine Generator Passenger Capacity*                                                                                                                                                                                                                                                                                                                                                                                                                                                                                                                                                                                                                                                                                                                                                                                                                                                                                                                                                                                                                                                                                                                                                                                                                                                                                                                                                                                                                                                                                                                                                                                                                                                                                                                                                                                                                              | Air Suspension - 2 Air Bellows Independent Suspension Air Suspension - 4 Air Bellows S (6 cm)  Disc / Disc  Full Air Brake System with EBS and ABS, Dual Circuit, Auto-adjusted Air Actuated, Operating on Rear Axle VGT Brake, Retarder  215 S 19  24V 24V (2X12V)-150 Ah 24V - 3,6 kW 28V - 2x120A  19 Seated + 52 Standing 19 Seated + 44 Standing + 1 Wheelchair 24 Seated + 43 Standing                                                                |
| Gradeability (%) Suspensions Front Rear Kneeling System Brake System Front / Rear System Parking Brake Auxiliary Brake Fuel Tank Fuel Tank Capacity (It) Fuel Tank Cap Lock Diesel Exhaust Fluid Tank (It) Electrical System Nominal Voltage Battery Starter Engine Generator Passenger Capacity*                                                                                                                                                                                                                                                                                                                                                                                                                                                                                                                                                                                                                                                                                                                                                                                                                                                                                                                                                                                                                                                                                                                                                                                                                                                                                                                                                                                                                                                                                                                                                                                                                                                                                                                                                                                                                              | Air Suspension - 2 Air Bellows Independent Suspension Air Suspension - 4 Air Bellows S (6 cm)  Disc / Disc  Full Air Brake System with EBS and ABS, Dual Circuit, Auto-adjusted Air Actuated, Operating on Rear Axle VGT Brake, Retarder  215 S 19  24V 24V (2X12V)-150 Ah 24V - 3,6 kW 28V - 2x120A  19 Seated + 52 Standing 19 Seated + 44 Standing 18 Seated + 58 Standing                                                                               |
| Gradeability (%) Suspensions Front Rear Kneeling System Brake System Front / Rear System Parking Brake Auxiliary Brake Fuel Tank Fuel Tank Capacity (It) Fuel Tank Cap Lock Diesel Exhaust Fluid Tank (It) Electrical System Nominal Voltage Battery Starter Engine Generator Passenger Capacity* 3 Door Version                                                                                                                                                                                                                                                                                                                                                                                                                                                                                                                                                                                                                                                                                                                                                                                                                                                                                                                                                                                                                                                                                                                                                                                                                                                                                                                                                                                                                                                                                                                                                                                                                                                                                                                                                                                                               | Air Suspension - 2 Air Bellows Independent Suspension Air Suspension - 4 Air Bellows S (6 cm)  Disc / Disc  Full Air Brake System with EBS and ABS, Dual Circuit, Auto-adjusted Air Actuated, Operating on Rear Axle VGT Brake, Retarder  215 S 19  24V 24V (2X12V)-150 Ah 24V - 3,6 kW 28V - 2x120A  19 Seated + 52 Standing 19 Seated + 44 Standing + 1 Wheelchair 24 Seated + 58 Standing 18 Seated + 51 Standing + 1 Wheelchair                         |
| Gradeability (%) Suspensions Front Rear Kneeling System Brake System Front / Rear System Parking Brake Auxiliary Brake Fuel Tank Fuel Tank Capacity (It) Fuel Tank Cap Lock Diesel Exhaust Fluid Tank (It) Electrical System Nominal Voltage Battery Starter Engine Generator Passenger Capacity*                                                                                                                                                                                                                                                                                                                                                                                                                                                                                                                                                                                                                                                                                                                                                                                                                                                                                                                                                                                                                                                                                                                                                                                                                                                                                                                                                                                                                                                                                                                                                                                                                                                                                                                                                                                                                              | Air Suspension - 2 Air Bellows Independent Suspension Air Suspension - 4 Air Bellows S (6 cm)  Disc / Disc  Full Air Brake System with EBS and ABS, Dual Circuit, Auto-adjusted Air Actuated, Operating on Rear Axle VGT Brake, Retarder  215 S 19  24V 24V 24V (2X12V)-150 Ah 24V - 3,6 kW 28V - 2x120A  19 Seated + 45 Standing 19 Seated + 43 Standing 18 Seated + 58 Standing 18 Seated + 51 Standing + 1 Wheelchair 25 Seated + 44 Standing            |
| Gradeability (%) Suspensions Front Rear Kneeling System Brake System Front / Rear System Parking Brake Auxiliary Brake Fuel Tank Fuel Tank Capacity (It) Fuel Tank Cap Lock Diesel Exhaust Fluid Tank (It) Electrical System Nominal Voltage Battery Starter Engine Generator Passenger Capacity* 3 Door Version                                                                                                                                                                                                                                                                                                                                                                                                                                                                                                                                                                                                                                                                                                                                                                                                                                                                                                                                                                                                                                                                                                                                                                                                                                                                                                                                                                                                                                                                                                                                                                                                                                                                                                                                                                                                               | Air Suspension - 2 Air Bellows Independent Suspension Air Suspension - 4 Air Bellows S (6 cm)  Disc / Disc  Full Air Brake System with EBS and ABS, Dual Circuit, Auto-adjusted Air Actuated, Operating on Rear Axle VGT Brake, Retarder  215 S 19  24V 24V (2X12V)-150 Ah 24V - 3,6 kW 28V - 2x120A  19 Seated + 52 Standing 19 Seated + 44 Standing + 1 Wheelchair 24 Seated + 58 Standing 18 Seated + 58 Standing 18 Seated + 51 Standing + 1 Wheelchair |