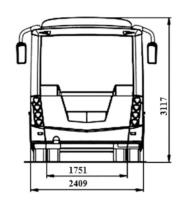

## CITIBUS

| TECHNICAL SPECIFICATIONS                                                                                                                                                                                                                                                                                                                                                                                                                                                                                                                                                                                                                                                                                                                                                                                                                                                                                                                                                                                                                                                                                                                                                                                                                                                                                                                                                                                                                                                                                                                                                                                                                                                                                                                                                                                                                                                                                                                                                                                                                                                                                                       | CITIBUS                                                                                                                                                                                                                                                                                                                                                                                                                                                     |
|--------------------------------------------------------------------------------------------------------------------------------------------------------------------------------------------------------------------------------------------------------------------------------------------------------------------------------------------------------------------------------------------------------------------------------------------------------------------------------------------------------------------------------------------------------------------------------------------------------------------------------------------------------------------------------------------------------------------------------------------------------------------------------------------------------------------------------------------------------------------------------------------------------------------------------------------------------------------------------------------------------------------------------------------------------------------------------------------------------------------------------------------------------------------------------------------------------------------------------------------------------------------------------------------------------------------------------------------------------------------------------------------------------------------------------------------------------------------------------------------------------------------------------------------------------------------------------------------------------------------------------------------------------------------------------------------------------------------------------------------------------------------------------------------------------------------------------------------------------------------------------------------------------------------------------------------------------------------------------------------------------------------------------------------------------------------------------------------------------------------------------|-------------------------------------------------------------------------------------------------------------------------------------------------------------------------------------------------------------------------------------------------------------------------------------------------------------------------------------------------------------------------------------------------------------------------------------------------------------|
| Dimensions (mm)                                                                                                                                                                                                                                                                                                                                                                                                                                                                                                                                                                                                                                                                                                                                                                                                                                                                                                                                                                                                                                                                                                                                                                                                                                                                                                                                                                                                                                                                                                                                                                                                                                                                                                                                                                                                                                                                                                                                                                                                                                                                                                                | CITIBOS                                                                                                                                                                                                                                                                                                                                                                                                                                                     |
| Maximum Length                                                                                                                                                                                                                                                                                                                                                                                                                                                                                                                                                                                                                                                                                                                                                                                                                                                                                                                                                                                                                                                                                                                                                                                                                                                                                                                                                                                                                                                                                                                                                                                                                                                                                                                                                                                                                                                                                                                                                                                                                                                                                                                 | 9515                                                                                                                                                                                                                                                                                                                                                                                                                                                        |
| Maximum Width                                                                                                                                                                                                                                                                                                                                                                                                                                                                                                                                                                                                                                                                                                                                                                                                                                                                                                                                                                                                                                                                                                                                                                                                                                                                                                                                                                                                                                                                                                                                                                                                                                                                                                                                                                                                                                                                                                                                                                                                                                                                                                                  | 2409                                                                                                                                                                                                                                                                                                                                                                                                                                                        |
| Maximum Height                                                                                                                                                                                                                                                                                                                                                                                                                                                                                                                                                                                                                                                                                                                                                                                                                                                                                                                                                                                                                                                                                                                                                                                                                                                                                                                                                                                                                                                                                                                                                                                                                                                                                                                                                                                                                                                                                                                                                                                                                                                                                                                 | 3117 (Inc A/C)                                                                                                                                                                                                                                                                                                                                                                                                                                              |
| Wheelbase                                                                                                                                                                                                                                                                                                                                                                                                                                                                                                                                                                                                                                                                                                                                                                                                                                                                                                                                                                                                                                                                                                                                                                                                                                                                                                                                                                                                                                                                                                                                                                                                                                                                                                                                                                                                                                                                                                                                                                                                                                                                                                                      | 4435                                                                                                                                                                                                                                                                                                                                                                                                                                                        |
| Front Overhang                                                                                                                                                                                                                                                                                                                                                                                                                                                                                                                                                                                                                                                                                                                                                                                                                                                                                                                                                                                                                                                                                                                                                                                                                                                                                                                                                                                                                                                                                                                                                                                                                                                                                                                                                                                                                                                                                                                                                                                                                                                                                                                 | 2135                                                                                                                                                                                                                                                                                                                                                                                                                                                        |
| Rear Overhang                                                                                                                                                                                                                                                                                                                                                                                                                                                                                                                                                                                                                                                                                                                                                                                                                                                                                                                                                                                                                                                                                                                                                                                                                                                                                                                                                                                                                                                                                                                                                                                                                                                                                                                                                                                                                                                                                                                                                                                                                                                                                                                  | 2945                                                                                                                                                                                                                                                                                                                                                                                                                                                        |
| Front Track Width                                                                                                                                                                                                                                                                                                                                                                                                                                                                                                                                                                                                                                                                                                                                                                                                                                                                                                                                                                                                                                                                                                                                                                                                                                                                                                                                                                                                                                                                                                                                                                                                                                                                                                                                                                                                                                                                                                                                                                                                                                                                                                              | 2012                                                                                                                                                                                                                                                                                                                                                                                                                                                        |
| Rear Track Width                                                                                                                                                                                                                                                                                                                                                                                                                                                                                                                                                                                                                                                                                                                                                                                                                                                                                                                                                                                                                                                                                                                                                                                                                                                                                                                                                                                                                                                                                                                                                                                                                                                                                                                                                                                                                                                                                                                                                                                                                                                                                                               | 1751                                                                                                                                                                                                                                                                                                                                                                                                                                                        |
| Inner Height                                                                                                                                                                                                                                                                                                                                                                                                                                                                                                                                                                                                                                                                                                                                                                                                                                                                                                                                                                                                                                                                                                                                                                                                                                                                                                                                                                                                                                                                                                                                                                                                                                                                                                                                                                                                                                                                                                                                                                                                                                                                                                                   | 1940-2460 (2100 At Front Entrance)                                                                                                                                                                                                                                                                                                                                                                                                                          |
| Weights (kg)                                                                                                                                                                                                                                                                                                                                                                                                                                                                                                                                                                                                                                                                                                                                                                                                                                                                                                                                                                                                                                                                                                                                                                                                                                                                                                                                                                                                                                                                                                                                                                                                                                                                                                                                                                                                                                                                                                                                                                                                                                                                                                                   | 1340 2400 (2100 At Hollt Entialice)                                                                                                                                                                                                                                                                                                                                                                                                                         |
| Gross Vehicle Weight                                                                                                                                                                                                                                                                                                                                                                                                                                                                                                                                                                                                                                                                                                                                                                                                                                                                                                                                                                                                                                                                                                                                                                                                                                                                                                                                                                                                                                                                                                                                                                                                                                                                                                                                                                                                                                                                                                                                                                                                                                                                                                           | 13500                                                                                                                                                                                                                                                                                                                                                                                                                                                       |
| Curb Weight                                                                                                                                                                                                                                                                                                                                                                                                                                                                                                                                                                                                                                                                                                                                                                                                                                                                                                                                                                                                                                                                                                                                                                                                                                                                                                                                                                                                                                                                                                                                                                                                                                                                                                                                                                                                                                                                                                                                                                                                                                                                                                                    | 7800-8200                                                                                                                                                                                                                                                                                                                                                                                                                                                   |
| Front Axle Capacity                                                                                                                                                                                                                                                                                                                                                                                                                                                                                                                                                                                                                                                                                                                                                                                                                                                                                                                                                                                                                                                                                                                                                                                                                                                                                                                                                                                                                                                                                                                                                                                                                                                                                                                                                                                                                                                                                                                                                                                                                                                                                                            | 4500                                                                                                                                                                                                                                                                                                                                                                                                                                                        |
| Rear Axle Capacity                                                                                                                                                                                                                                                                                                                                                                                                                                                                                                                                                                                                                                                                                                                                                                                                                                                                                                                                                                                                                                                                                                                                                                                                                                                                                                                                                                                                                                                                                                                                                                                                                                                                                                                                                                                                                                                                                                                                                                                                                                                                                                             | 9000                                                                                                                                                                                                                                                                                                                                                                                                                                                        |
| Engine                                                                                                                                                                                                                                                                                                                                                                                                                                                                                                                                                                                                                                                                                                                                                                                                                                                                                                                                                                                                                                                                                                                                                                                                                                                                                                                                                                                                                                                                                                                                                                                                                                                                                                                                                                                                                                                                                                                                                                                                                                                                                                                         | 3000                                                                                                                                                                                                                                                                                                                                                                                                                                                        |
| Model                                                                                                                                                                                                                                                                                                                                                                                                                                                                                                                                                                                                                                                                                                                                                                                                                                                                                                                                                                                                                                                                                                                                                                                                                                                                                                                                                                                                                                                                                                                                                                                                                                                                                                                                                                                                                                                                                                                                                                                                                                                                                                                          | Cummins ISB4.5E6 210B (Euro VI)                                                                                                                                                                                                                                                                                                                                                                                                                             |
| Cylinders                                                                                                                                                                                                                                                                                                                                                                                                                                                                                                                                                                                                                                                                                                                                                                                                                                                                                                                                                                                                                                                                                                                                                                                                                                                                                                                                                                                                                                                                                                                                                                                                                                                                                                                                                                                                                                                                                                                                                                                                                                                                                                                      | 4                                                                                                                                                                                                                                                                                                                                                                                                                                                           |
| -                                                                                                                                                                                                                                                                                                                                                                                                                                                                                                                                                                                                                                                                                                                                                                                                                                                                                                                                                                                                                                                                                                                                                                                                                                                                                                                                                                                                                                                                                                                                                                                                                                                                                                                                                                                                                                                                                                                                                                                                                                                                                                                              | 4500                                                                                                                                                                                                                                                                                                                                                                                                                                                        |
| Displacement (cc)  Maximum Power (PS/rpm)                                                                                                                                                                                                                                                                                                                                                                                                                                                                                                                                                                                                                                                                                                                                                                                                                                                                                                                                                                                                                                                                                                                                                                                                                                                                                                                                                                                                                                                                                                                                                                                                                                                                                                                                                                                                                                                                                                                                                                                                                                                                                      | 205 / 2300                                                                                                                                                                                                                                                                                                                                                                                                                                                  |
| Maximum Torque (Nm/rpm)                                                                                                                                                                                                                                                                                                                                                                                                                                                                                                                                                                                                                                                                                                                                                                                                                                                                                                                                                                                                                                                                                                                                                                                                                                                                                                                                                                                                                                                                                                                                                                                                                                                                                                                                                                                                                                                                                                                                                                                                                                                                                                        | 742 / 1400                                                                                                                                                                                                                                                                                                                                                                                                                                                  |
| Clutch                                                                                                                                                                                                                                                                                                                                                                                                                                                                                                                                                                                                                                                                                                                                                                                                                                                                                                                                                                                                                                                                                                                                                                                                                                                                                                                                                                                                                                                                                                                                                                                                                                                                                                                                                                                                                                                                                                                                                                                                                                                                                                                         | With Torque Convertor                                                                                                                                                                                                                                                                                                                                                                                                                                       |
| Transmission                                                                                                                                                                                                                                                                                                                                                                                                                                                                                                                                                                                                                                                                                                                                                                                                                                                                                                                                                                                                                                                                                                                                                                                                                                                                                                                                                                                                                                                                                                                                                                                                                                                                                                                                                                                                                                                                                                                                                                                                                                                                                                                   | With forque Convertor                                                                                                                                                                                                                                                                                                                                                                                                                                       |
| Model                                                                                                                                                                                                                                                                                                                                                                                                                                                                                                                                                                                                                                                                                                                                                                                                                                                                                                                                                                                                                                                                                                                                                                                                                                                                                                                                                                                                                                                                                                                                                                                                                                                                                                                                                                                                                                                                                                                                                                                                                                                                                                                          | Alliegn T 000 D (A/T)                                                                                                                                                                                                                                                                                                                                                                                                                                       |
|                                                                                                                                                                                                                                                                                                                                                                                                                                                                                                                                                                                                                                                                                                                                                                                                                                                                                                                                                                                                                                                                                                                                                                                                                                                                                                                                                                                                                                                                                                                                                                                                                                                                                                                                                                                                                                                                                                                                                                                                                                                                                                                                | Allison T 280 R (A/T)                                                                                                                                                                                                                                                                                                                                                                                                                                       |
| Final Gear Ratio                                                                                                                                                                                                                                                                                                                                                                                                                                                                                                                                                                                                                                                                                                                                                                                                                                                                                                                                                                                                                                                                                                                                                                                                                                                                                                                                                                                                                                                                                                                                                                                                                                                                                                                                                                                                                                                                                                                                                                                                                                                                                                               | 5,83                                                                                                                                                                                                                                                                                                                                                                                                                                                        |
| Steering System                                                                                                                                                                                                                                                                                                                                                                                                                                                                                                                                                                                                                                                                                                                                                                                                                                                                                                                                                                                                                                                                                                                                                                                                                                                                                                                                                                                                                                                                                                                                                                                                                                                                                                                                                                                                                                                                                                                                                                                                                                                                                                                | Hydraulic                                                                                                                                                                                                                                                                                                                                                                                                                                                   |
| Tyres                                                                                                                                                                                                                                                                                                                                                                                                                                                                                                                                                                                                                                                                                                                                                                                                                                                                                                                                                                                                                                                                                                                                                                                                                                                                                                                                                                                                                                                                                                                                                                                                                                                                                                                                                                                                                                                                                                                                                                                                                                                                                                                          | 265/70 R19,5<br>6960                                                                                                                                                                                                                                                                                                                                                                                                                                        |
| Minimum Turning Radius (mm)                                                                                                                                                                                                                                                                                                                                                                                                                                                                                                                                                                                                                                                                                                                                                                                                                                                                                                                                                                                                                                                                                                                                                                                                                                                                                                                                                                                                                                                                                                                                                                                                                                                                                                                                                                                                                                                                                                                                                                                                                                                                                                    |                                                                                                                                                                                                                                                                                                                                                                                                                                                             |
|                                                                                                                                                                                                                                                                                                                                                                                                                                                                                                                                                                                                                                                                                                                                                                                                                                                                                                                                                                                                                                                                                                                                                                                                                                                                                                                                                                                                                                                                                                                                                                                                                                                                                                                                                                                                                                                                                                                                                                                                                                                                                                                                |                                                                                                                                                                                                                                                                                                                                                                                                                                                             |
| Gradeability (%)                                                                                                                                                                                                                                                                                                                                                                                                                                                                                                                                                                                                                                                                                                                                                                                                                                                                                                                                                                                                                                                                                                                                                                                                                                                                                                                                                                                                                                                                                                                                                                                                                                                                                                                                                                                                                                                                                                                                                                                                                                                                                                               | 35,4                                                                                                                                                                                                                                                                                                                                                                                                                                                        |
|                                                                                                                                                                                                                                                                                                                                                                                                                                                                                                                                                                                                                                                                                                                                                                                                                                                                                                                                                                                                                                                                                                                                                                                                                                                                                                                                                                                                                                                                                                                                                                                                                                                                                                                                                                                                                                                                                                                                                                                                                                                                                                                                | 35,4 Air Suspension - 2 Air Bellows                                                                                                                                                                                                                                                                                                                                                                                                                         |
| Gradeability (%) Suspensions Front                                                                                                                                                                                                                                                                                                                                                                                                                                                                                                                                                                                                                                                                                                                                                                                                                                                                                                                                                                                                                                                                                                                                                                                                                                                                                                                                                                                                                                                                                                                                                                                                                                                                                                                                                                                                                                                                                                                                                                                                                                                                                             | 35,4  Air Suspension - 2 Air Bellows Independent Suspension                                                                                                                                                                                                                                                                                                                                                                                                 |
| Gradeability (%) Suspensions Front Rear                                                                                                                                                                                                                                                                                                                                                                                                                                                                                                                                                                                                                                                                                                                                                                                                                                                                                                                                                                                                                                                                                                                                                                                                                                                                                                                                                                                                                                                                                                                                                                                                                                                                                                                                                                                                                                                                                                                                                                                                                                                                                        | Air Suspension - 2 Air Bellows Independent Suspension Air Suspension - 4 Air Bellows                                                                                                                                                                                                                                                                                                                                                                        |
| Gradeability (%) Suspensions Front Rear Kneeling System                                                                                                                                                                                                                                                                                                                                                                                                                                                                                                                                                                                                                                                                                                                                                                                                                                                                                                                                                                                                                                                                                                                                                                                                                                                                                                                                                                                                                                                                                                                                                                                                                                                                                                                                                                                                                                                                                                                                                                                                                                                                        | 35,4  Air Suspension - 2 Air Bellows Independent Suspension                                                                                                                                                                                                                                                                                                                                                                                                 |
| Gradeability (%) Suspensions Front Rear Kneeling System Brake System                                                                                                                                                                                                                                                                                                                                                                                                                                                                                                                                                                                                                                                                                                                                                                                                                                                                                                                                                                                                                                                                                                                                                                                                                                                                                                                                                                                                                                                                                                                                                                                                                                                                                                                                                                                                                                                                                                                                                                                                                                                           | Air Suspension - 2 Air Bellows Independent Suspension Air Suspension - 4 Air Bellows S (6 cm)                                                                                                                                                                                                                                                                                                                                                               |
| Gradeability (%) Suspensions Front Rear Kneeling System                                                                                                                                                                                                                                                                                                                                                                                                                                                                                                                                                                                                                                                                                                                                                                                                                                                                                                                                                                                                                                                                                                                                                                                                                                                                                                                                                                                                                                                                                                                                                                                                                                                                                                                                                                                                                                                                                                                                                                                                                                                                        | 35,4  Air Suspension - 2 Air Bellows Independent Suspension Air Suspension - 4 Air Bellows S (6 cm)  Disc / Disc  Full Air Brake System with EBS and ABS,                                                                                                                                                                                                                                                                                                   |
| Gradeability (%) Suspensions Front Rear Kneeling System Brake System Front / Rear System                                                                                                                                                                                                                                                                                                                                                                                                                                                                                                                                                                                                                                                                                                                                                                                                                                                                                                                                                                                                                                                                                                                                                                                                                                                                                                                                                                                                                                                                                                                                                                                                                                                                                                                                                                                                                                                                                                                                                                                                                                       | Air Suspension - 2 Air Bellows Independent Suspension Air Suspension - 4 Air Bellows S (6 cm)  Disc / Disc Full Air Brake System with EBS and ABS, Dual Circuit, Auto-adjusted                                                                                                                                                                                                                                                                              |
| Gradeability (%) Suspensions Front Rear Kneeling System Brake System Front / Rear System Parking Brake                                                                                                                                                                                                                                                                                                                                                                                                                                                                                                                                                                                                                                                                                                                                                                                                                                                                                                                                                                                                                                                                                                                                                                                                                                                                                                                                                                                                                                                                                                                                                                                                                                                                                                                                                                                                                                                                                                                                                                                                                         | Air Suspension - 2 Air Bellows Independent Suspension Air Suspension - 4 Air Bellows S (6 cm)  Disc / Disc Full Air Brake System with EBS and ABS, Dual Circuit, Auto-adjusted Air Actuated, Operating on Rear Axle                                                                                                                                                                                                                                         |
| Gradeability (%) Suspensions Front Rear Kneeling System Brake System Front / Rear System                                                                                                                                                                                                                                                                                                                                                                                                                                                                                                                                                                                                                                                                                                                                                                                                                                                                                                                                                                                                                                                                                                                                                                                                                                                                                                                                                                                                                                                                                                                                                                                                                                                                                                                                                                                                                                                                                                                                                                                                                                       | Air Suspension - 2 Air Bellows Independent Suspension Air Suspension - 4 Air Bellows S (6 cm)  Disc / Disc Full Air Brake System with EBS and ABS, Dual Circuit, Auto-adjusted                                                                                                                                                                                                                                                                              |
| Gradeability (%) Suspensions Front Rear Kneeling System Brake System Front / Rear System Parking Brake Auxiliary Brake Fuel Tank                                                                                                                                                                                                                                                                                                                                                                                                                                                                                                                                                                                                                                                                                                                                                                                                                                                                                                                                                                                                                                                                                                                                                                                                                                                                                                                                                                                                                                                                                                                                                                                                                                                                                                                                                                                                                                                                                                                                                                                               | Air Suspension - 2 Air Bellows Independent Suspension Air Suspension - 4 Air Bellows S (6 cm)  Disc / Disc Full Air Brake System with EBS and ABS, Dual Circuit, Auto-adjusted Air Actuated, Operating on Rear Axle VGT Brake, Retarder                                                                                                                                                                                                                     |
| Gradeability (%) Suspensions Front Rear Kneeling System Brake System Front / Rear System Parking Brake Auxiliary Brake                                                                                                                                                                                                                                                                                                                                                                                                                                                                                                                                                                                                                                                                                                                                                                                                                                                                                                                                                                                                                                                                                                                                                                                                                                                                                                                                                                                                                                                                                                                                                                                                                                                                                                                                                                                                                                                                                                                                                                                                         | Air Suspension - 2 Air Bellows Independent Suspension Air Suspension - 4 Air Bellows S (6 cm)  Disc / Disc Full Air Brake System with EBS and ABS, Dual Circuit, Auto-adjusted Air Actuated, Operating on Rear Axle                                                                                                                                                                                                                                         |
| Gradeability (%) Suspensions Front Rear Kneeling System Brake System Front / Rear System Parking Brake Auxiliary Brake Fuel Tank Fuel Tank Capacity (It) Fuel Tank Cap Lock                                                                                                                                                                                                                                                                                                                                                                                                                                                                                                                                                                                                                                                                                                                                                                                                                                                                                                                                                                                                                                                                                                                                                                                                                                                                                                                                                                                                                                                                                                                                                                                                                                                                                                                                                                                                                                                                                                                                                    | Air Suspension - 2 Air Bellows Independent Suspension Air Suspension - 4 Air Bellows S (6 cm)  Disc / Disc Full Air Brake System with EBS and ABS, Dual Circuit, Auto-adjusted Air Actuated, Operating on Rear Axle VGT Brake, Retarder  215 S                                                                                                                                                                                                              |
| Gradeability (%) Suspensions Front Rear Kneeling System Brake System Front / Rear System Parking Brake Auxiliary Brake Fuel Tank Fuel Tank Capacity (It) Fuel Tank Cap Lock Diesel Exhaust Fluid Tank (It)                                                                                                                                                                                                                                                                                                                                                                                                                                                                                                                                                                                                                                                                                                                                                                                                                                                                                                                                                                                                                                                                                                                                                                                                                                                                                                                                                                                                                                                                                                                                                                                                                                                                                                                                                                                                                                                                                                                     | Air Suspension - 2 Air Bellows Independent Suspension Air Suspension - 4 Air Bellows S (6 cm)  Disc / Disc  Full Air Brake System with EBS and ABS, Dual Circuit, Auto-adjusted Air Actuated, Operating on Rear Axle VGT Brake, Retarder                                                                                                                                                                                                                    |
| Gradeability (%) Suspensions Front Rear Kneeling System Brake System Front / Rear System Parking Brake Auxiliary Brake Fuel Tank Fuel Tank Capacity (It) Fuel Tank Cap Lock Diesel Exhaust Fluid Tank (It) Electrical System                                                                                                                                                                                                                                                                                                                                                                                                                                                                                                                                                                                                                                                                                                                                                                                                                                                                                                                                                                                                                                                                                                                                                                                                                                                                                                                                                                                                                                                                                                                                                                                                                                                                                                                                                                                                                                                                                                   | Air Suspension - 2 Air Bellows Independent Suspension Air Suspension - 4 Air Bellows S (6 cm)  Disc / Disc  Full Air Brake System with EBS and ABS, Dual Circuit, Auto-adjusted Air Actuated, Operating on Rear Axle VGT Brake, Retarder  215 S 19                                                                                                                                                                                                          |
| Gradeability (%) Suspensions Front Rear Kneeling System Brake System Front / Rear System Parking Brake Auxiliary Brake Fuel Tank Fuel Tank Capacity (It) Fuel Tank Cap Lock Diesel Exhaust Fluid Tank (It) Electrical System Nominal Voltage                                                                                                                                                                                                                                                                                                                                                                                                                                                                                                                                                                                                                                                                                                                                                                                                                                                                                                                                                                                                                                                                                                                                                                                                                                                                                                                                                                                                                                                                                                                                                                                                                                                                                                                                                                                                                                                                                   | 35,4  Air Suspension - 2 Air Bellows Independent Suspension Air Suspension - 4 Air Bellows S (6 cm)  Disc / Disc  Full Air Brake System with EBS and ABS, Dual Circuit, Auto-adjusted Air Actuated, Operating on Rear Axle VGT Brake, Retarder  215 S 19                                                                                                                                                                                                    |
| Gradeability (%) Suspensions Front Rear Kneeling System Brake System Front / Rear System Parking Brake Auxiliary Brake Fuel Tank Fuel Tank Capacity (It) Fuel Tank Cap Lock Diesel Exhaust Fluid Tank (It) Electrical System Nominal Voltage Battery                                                                                                                                                                                                                                                                                                                                                                                                                                                                                                                                                                                                                                                                                                                                                                                                                                                                                                                                                                                                                                                                                                                                                                                                                                                                                                                                                                                                                                                                                                                                                                                                                                                                                                                                                                                                                                                                           | Air Suspension - 2 Air Bellows Independent Suspension Air Suspension - 4 Air Bellows S (6 cm)  Disc / Disc  Full Air Brake System with EBS and ABS, Dual Circuit, Auto-adjusted Air Actuated, Operating on Rear Axle VGT Brake, Retarder  215 S 19 24V 24V (2X12V)-150 Ah                                                                                                                                                                                   |
| Gradeability (%) Suspensions Front Rear Kneeling System Brake System Front / Rear System Parking Brake Auxiliary Brake Fuel Tank Fuel Tank Capacity (It) Fuel Tank Cap Lock Diesel Exhaust Fluid Tank (It) Electrical System Nominal Voltage Battery Starter Engine                                                                                                                                                                                                                                                                                                                                                                                                                                                                                                                                                                                                                                                                                                                                                                                                                                                                                                                                                                                                                                                                                                                                                                                                                                                                                                                                                                                                                                                                                                                                                                                                                                                                                                                                                                                                                                                            | 35,4  Air Suspension - 2 Air Bellows Independent Suspension  Air Suspension - 4 Air Bellows S (6 cm)  Disc / Disc  Full Air Brake System with EBS and ABS, Dual Circuit, Auto-adjusted Air Actuated, Operating on Rear Axle VGT Brake, Retarder  215 S 19  24V 24V (2X12V)-150 Ah 24V - 3,6 kW                                                                                                                                                              |
| Gradeability (%) Suspensions Front Rear Kneeling System Brake System Front / Rear System Parking Brake Auxiliary Brake Fuel Tank Fuel Tank Capacity (It) Fuel Tank Capacity (I | Air Suspension - 2 Air Bellows Independent Suspension Air Suspension - 4 Air Bellows S (6 cm)  Disc / Disc  Full Air Brake System with EBS and ABS, Dual Circuit, Auto-adjusted Air Actuated, Operating on Rear Axle VGT Brake, Retarder  215 S 19 24V 24V (2X12V)-150 Ah                                                                                                                                                                                   |
| Gradeability (%) Suspensions Front Rear Kneeling System Brake System Front / Rear System Parking Brake Auxiliary Brake Fuel Tank Fuel Tank Capacity (It) Fuel Tank Cap Lock Diesel Exhaust Fluid Tank (It) Electrical System Nominal Voltage Battery Starter Engine                                                                                                                                                                                                                                                                                                                                                                                                                                                                                                                                                                                                                                                                                                                                                                                                                                                                                                                                                                                                                                                                                                                                                                                                                                                                                                                                                                                                                                                                                                                                                                                                                                                                                                                                                                                                                                                            | Air Suspension - 2 Air Bellows Independent Suspension Air Suspension - 4 Air Bellows S (6 cm)  Disc / Disc  Full Air Brake System with EBS and ABS, Dual Circuit, Auto-adjusted Air Actuated, Operating on Rear Axle VGT Brake, Retarder  215 S 19  24V 24V (2X12V)-150 Ah 24V - 3,6 kW 28V - 2x120A                                                                                                                                                        |
| Gradeability (%) Suspensions Front Rear Kneeling System Brake System Front / Rear System Parking Brake Auxiliary Brake Fuel Tank Fuel Tank Capacity (It) Fuel Tank Cap Lock Diesel Exhaust Fluid Tank (It) Electrical System Nominal Voltage Battery Starter Engine Generator Passenger Capacity*                                                                                                                                                                                                                                                                                                                                                                                                                                                                                                                                                                                                                                                                                                                                                                                                                                                                                                                                                                                                                                                                                                                                                                                                                                                                                                                                                                                                                                                                                                                                                                                                                                                                                                                                                                                                                              | Air Suspension - 2 Air Bellows Independent Suspension Air Suspension - 4 Air Bellows S (6 cm)  Disc / Disc Full Air Brake System with EBS and ABS, Dual Circuit, Auto-adjusted Air Actuated, Operating on Rear Axle VGT Brake, Retarder  215 S 19  24V 24V (2X12V)-150 Ah 24V - 3,6 kW 28V - 2x120A                                                                                                                                                         |
| Gradeability (%) Suspensions Front Rear Kneeling System Brake System Front / Rear System Parking Brake Auxiliary Brake Fuel Tank Fuel Tank Capacity (It) Fuel Tank Capacity (I | Air Suspension - 2 Air Bellows Independent Suspension Air Suspension - 4 Air Bellows S (6 cm)  Disc / Disc  Full Air Brake System with EBS and ABS, Dual Circuit, Auto-adjusted Air Actuated, Operating on Rear Axle VGT Brake, Retarder  215 S 19  24V 24V (2X12V)-150 Ah 24V - 3,6 kW 28V - 2x120A  19 Seated + 52 Standing 19 Seated + 44 Standing + 1 Wheelchair                                                                                        |
| Gradeability (%) Suspensions Front Rear Kneeling System Brake System Front / Rear System Parking Brake Auxiliary Brake Fuel Tank Fuel Tank Capacity (It) Fuel Tank Cap Lock Diesel Exhaust Fluid Tank (It) Electrical System Nominal Voltage Battery Starter Engine Generator Passenger Capacity*                                                                                                                                                                                                                                                                                                                                                                                                                                                                                                                                                                                                                                                                                                                                                                                                                                                                                                                                                                                                                                                                                                                                                                                                                                                                                                                                                                                                                                                                                                                                                                                                                                                                                                                                                                                                                              | Air Suspension - 2 Air Bellows Independent Suspension Air Suspension - 4 Air Bellows S (6 cm)  Disc / Disc  Full Air Brake System with EBS and ABS, Dual Circuit, Auto-adjusted Air Actuated, Operating on Rear Axle VGT Brake, Retarder  215 S 19  24V 24V (2X12V)-150 Ah 24V - 3,6 kW 28V - 2x120A  19 Seated + 52 Standing 19 Seated + 44 Standing + 1 Wheelchair 24 Seated + 43 Standing                                                                |
| Gradeability (%) Suspensions Front Rear Kneeling System Brake System Front / Rear System Parking Brake Auxiliary Brake Fuel Tank Fuel Tank Capacity (It) Fuel Tank Cap Lock Diesel Exhaust Fluid Tank (It) Electrical System Nominal Voltage Battery Starter Engine Generator Passenger Capacity*                                                                                                                                                                                                                                                                                                                                                                                                                                                                                                                                                                                                                                                                                                                                                                                                                                                                                                                                                                                                                                                                                                                                                                                                                                                                                                                                                                                                                                                                                                                                                                                                                                                                                                                                                                                                                              | Air Suspension - 2 Air Bellows Independent Suspension Air Suspension - 4 Air Bellows S (6 cm)  Disc / Disc  Full Air Brake System with EBS and ABS, Dual Circuit, Auto-adjusted Air Actuated, Operating on Rear Axle VGT Brake, Retarder  215 S 19  24V 24V (2X12V)-150 Ah 24V - 3,6 kW 28V - 2x120A  19 Seated + 52 Standing 19 Seated + 44 Standing 18 Seated + 58 Standing                                                                               |
| Gradeability (%) Suspensions Front Rear Kneeling System Brake System Front / Rear System Parking Brake Auxiliary Brake Fuel Tank Fuel Tank Capacity (It) Fuel Tank Cap Lock Diesel Exhaust Fluid Tank (It) Electrical System Nominal Voltage Battery Starter Engine Generator Passenger Capacity* 3 Door Version                                                                                                                                                                                                                                                                                                                                                                                                                                                                                                                                                                                                                                                                                                                                                                                                                                                                                                                                                                                                                                                                                                                                                                                                                                                                                                                                                                                                                                                                                                                                                                                                                                                                                                                                                                                                               | Air Suspension - 2 Air Bellows Independent Suspension Air Suspension - 4 Air Bellows S (6 cm)  Disc / Disc  Full Air Brake System with EBS and ABS, Dual Circuit, Auto-adjusted Air Actuated, Operating on Rear Axle VGT Brake, Retarder  215 S 19  24V 24V (2X12V)-150 Ah 24V - 3,6 kW 28V - 2x120A  19 Seated + 52 Standing 19 Seated + 44 Standing + 1 Wheelchair 24 Seated + 58 Standing 18 Seated + 51 Standing + 1 Wheelchair                         |
| Gradeability (%) Suspensions Front Rear Kneeling System Brake System Front / Rear System Parking Brake Auxiliary Brake Fuel Tank Fuel Tank Capacity (It) Fuel Tank Cap Lock Diesel Exhaust Fluid Tank (It) Electrical System Nominal Voltage Battery Starter Engine Generator Passenger Capacity*                                                                                                                                                                                                                                                                                                                                                                                                                                                                                                                                                                                                                                                                                                                                                                                                                                                                                                                                                                                                                                                                                                                                                                                                                                                                                                                                                                                                                                                                                                                                                                                                                                                                                                                                                                                                                              | Air Suspension - 2 Air Bellows Independent Suspension Air Suspension - 4 Air Bellows S (6 cm)  Disc / Disc  Full Air Brake System with EBS and ABS, Dual Circuit, Auto-adjusted Air Actuated, Operating on Rear Axle VGT Brake, Retarder  215 S 19  24V 24V 24V (2X12V)-150 Ah 24V - 3,6 kW 28V - 2x120A  19 Seated + 45 Standing 19 Seated + 43 Standing 18 Seated + 58 Standing 18 Seated + 51 Standing + 1 Wheelchair 25 Seated + 44 Standing            |
| Gradeability (%) Suspensions Front Rear Kneeling System Brake System Front / Rear System Parking Brake Auxiliary Brake Fuel Tank Fuel Tank Capacity (It) Fuel Tank Cap Lock Diesel Exhaust Fluid Tank (It) Electrical System Nominal Voltage Battery Starter Engine Generator Passenger Capacity* 3 Door Version                                                                                                                                                                                                                                                                                                                                                                                                                                                                                                                                                                                                                                                                                                                                                                                                                                                                                                                                                                                                                                                                                                                                                                                                                                                                                                                                                                                                                                                                                                                                                                                                                                                                                                                                                                                                               | Air Suspension - 2 Air Bellows Independent Suspension Air Suspension - 4 Air Bellows S (6 cm)  Disc / Disc  Full Air Brake System with EBS and ABS, Dual Circuit, Auto-adjusted Air Actuated, Operating on Rear Axle VGT Brake, Retarder  215 S 19  24V 24V (2X12V)-150 Ah 24V - 3,6 kW 28V - 2x120A  19 Seated + 52 Standing 19 Seated + 44 Standing + 1 Wheelchair 24 Seated + 58 Standing 18 Seated + 58 Standing 18 Seated + 51 Standing + 1 Wheelchair |