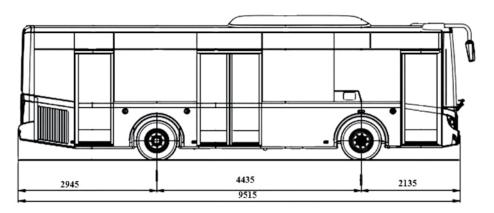

## CITIBUS

| TECHNICAL SPECIFICATIONS                                                                                                                                                                                                                                                                                                                                                                                                                                                                                                                                                                                                                                                                                                                                                                                                                                                                                                                                                                                                                                                                                                                                                                                                                                                                                                                                                                                                                                                                                                                                                                                                                                                                                                                                                                                                                                                                                                                                                                                                                                                                                                       | CITIBUS                                                                                                                                                                                                                                                                                                                                                                                                                                                     |
|--------------------------------------------------------------------------------------------------------------------------------------------------------------------------------------------------------------------------------------------------------------------------------------------------------------------------------------------------------------------------------------------------------------------------------------------------------------------------------------------------------------------------------------------------------------------------------------------------------------------------------------------------------------------------------------------------------------------------------------------------------------------------------------------------------------------------------------------------------------------------------------------------------------------------------------------------------------------------------------------------------------------------------------------------------------------------------------------------------------------------------------------------------------------------------------------------------------------------------------------------------------------------------------------------------------------------------------------------------------------------------------------------------------------------------------------------------------------------------------------------------------------------------------------------------------------------------------------------------------------------------------------------------------------------------------------------------------------------------------------------------------------------------------------------------------------------------------------------------------------------------------------------------------------------------------------------------------------------------------------------------------------------------------------------------------------------------------------------------------------------------|-------------------------------------------------------------------------------------------------------------------------------------------------------------------------------------------------------------------------------------------------------------------------------------------------------------------------------------------------------------------------------------------------------------------------------------------------------------|
| Dimensions (mm)                                                                                                                                                                                                                                                                                                                                                                                                                                                                                                                                                                                                                                                                                                                                                                                                                                                                                                                                                                                                                                                                                                                                                                                                                                                                                                                                                                                                                                                                                                                                                                                                                                                                                                                                                                                                                                                                                                                                                                                                                                                                                                                | CITIBOS                                                                                                                                                                                                                                                                                                                                                                                                                                                     |
| Maximum Length                                                                                                                                                                                                                                                                                                                                                                                                                                                                                                                                                                                                                                                                                                                                                                                                                                                                                                                                                                                                                                                                                                                                                                                                                                                                                                                                                                                                                                                                                                                                                                                                                                                                                                                                                                                                                                                                                                                                                                                                                                                                                                                 | 9515                                                                                                                                                                                                                                                                                                                                                                                                                                                        |
| Maximum Width                                                                                                                                                                                                                                                                                                                                                                                                                                                                                                                                                                                                                                                                                                                                                                                                                                                                                                                                                                                                                                                                                                                                                                                                                                                                                                                                                                                                                                                                                                                                                                                                                                                                                                                                                                                                                                                                                                                                                                                                                                                                                                                  | 2409                                                                                                                                                                                                                                                                                                                                                                                                                                                        |
| Maximum Height                                                                                                                                                                                                                                                                                                                                                                                                                                                                                                                                                                                                                                                                                                                                                                                                                                                                                                                                                                                                                                                                                                                                                                                                                                                                                                                                                                                                                                                                                                                                                                                                                                                                                                                                                                                                                                                                                                                                                                                                                                                                                                                 | 3117 (Inc A/C)                                                                                                                                                                                                                                                                                                                                                                                                                                              |
| Wheelbase                                                                                                                                                                                                                                                                                                                                                                                                                                                                                                                                                                                                                                                                                                                                                                                                                                                                                                                                                                                                                                                                                                                                                                                                                                                                                                                                                                                                                                                                                                                                                                                                                                                                                                                                                                                                                                                                                                                                                                                                                                                                                                                      | 4435                                                                                                                                                                                                                                                                                                                                                                                                                                                        |
| Front Overhang                                                                                                                                                                                                                                                                                                                                                                                                                                                                                                                                                                                                                                                                                                                                                                                                                                                                                                                                                                                                                                                                                                                                                                                                                                                                                                                                                                                                                                                                                                                                                                                                                                                                                                                                                                                                                                                                                                                                                                                                                                                                                                                 | 2135                                                                                                                                                                                                                                                                                                                                                                                                                                                        |
| Rear Overhang                                                                                                                                                                                                                                                                                                                                                                                                                                                                                                                                                                                                                                                                                                                                                                                                                                                                                                                                                                                                                                                                                                                                                                                                                                                                                                                                                                                                                                                                                                                                                                                                                                                                                                                                                                                                                                                                                                                                                                                                                                                                                                                  | 2945                                                                                                                                                                                                                                                                                                                                                                                                                                                        |
| Front Track Width                                                                                                                                                                                                                                                                                                                                                                                                                                                                                                                                                                                                                                                                                                                                                                                                                                                                                                                                                                                                                                                                                                                                                                                                                                                                                                                                                                                                                                                                                                                                                                                                                                                                                                                                                                                                                                                                                                                                                                                                                                                                                                              | 2012                                                                                                                                                                                                                                                                                                                                                                                                                                                        |
| Rear Track Width                                                                                                                                                                                                                                                                                                                                                                                                                                                                                                                                                                                                                                                                                                                                                                                                                                                                                                                                                                                                                                                                                                                                                                                                                                                                                                                                                                                                                                                                                                                                                                                                                                                                                                                                                                                                                                                                                                                                                                                                                                                                                                               | 1751                                                                                                                                                                                                                                                                                                                                                                                                                                                        |
| Inner Height                                                                                                                                                                                                                                                                                                                                                                                                                                                                                                                                                                                                                                                                                                                                                                                                                                                                                                                                                                                                                                                                                                                                                                                                                                                                                                                                                                                                                                                                                                                                                                                                                                                                                                                                                                                                                                                                                                                                                                                                                                                                                                                   | 1940-2460 (2100 At Front Entrance)                                                                                                                                                                                                                                                                                                                                                                                                                          |
| Weights (kg)                                                                                                                                                                                                                                                                                                                                                                                                                                                                                                                                                                                                                                                                                                                                                                                                                                                                                                                                                                                                                                                                                                                                                                                                                                                                                                                                                                                                                                                                                                                                                                                                                                                                                                                                                                                                                                                                                                                                                                                                                                                                                                                   | 1340 2400 (2100 At Hollt Entialice)                                                                                                                                                                                                                                                                                                                                                                                                                         |
| Gross Vehicle Weight                                                                                                                                                                                                                                                                                                                                                                                                                                                                                                                                                                                                                                                                                                                                                                                                                                                                                                                                                                                                                                                                                                                                                                                                                                                                                                                                                                                                                                                                                                                                                                                                                                                                                                                                                                                                                                                                                                                                                                                                                                                                                                           | 13500                                                                                                                                                                                                                                                                                                                                                                                                                                                       |
| Curb Weight                                                                                                                                                                                                                                                                                                                                                                                                                                                                                                                                                                                                                                                                                                                                                                                                                                                                                                                                                                                                                                                                                                                                                                                                                                                                                                                                                                                                                                                                                                                                                                                                                                                                                                                                                                                                                                                                                                                                                                                                                                                                                                                    | 7800-8200                                                                                                                                                                                                                                                                                                                                                                                                                                                   |
| Front Axle Capacity                                                                                                                                                                                                                                                                                                                                                                                                                                                                                                                                                                                                                                                                                                                                                                                                                                                                                                                                                                                                                                                                                                                                                                                                                                                                                                                                                                                                                                                                                                                                                                                                                                                                                                                                                                                                                                                                                                                                                                                                                                                                                                            | 4500                                                                                                                                                                                                                                                                                                                                                                                                                                                        |
| Rear Axle Capacity                                                                                                                                                                                                                                                                                                                                                                                                                                                                                                                                                                                                                                                                                                                                                                                                                                                                                                                                                                                                                                                                                                                                                                                                                                                                                                                                                                                                                                                                                                                                                                                                                                                                                                                                                                                                                                                                                                                                                                                                                                                                                                             | 9000                                                                                                                                                                                                                                                                                                                                                                                                                                                        |
| Engine                                                                                                                                                                                                                                                                                                                                                                                                                                                                                                                                                                                                                                                                                                                                                                                                                                                                                                                                                                                                                                                                                                                                                                                                                                                                                                                                                                                                                                                                                                                                                                                                                                                                                                                                                                                                                                                                                                                                                                                                                                                                                                                         | 3000                                                                                                                                                                                                                                                                                                                                                                                                                                                        |
| Model                                                                                                                                                                                                                                                                                                                                                                                                                                                                                                                                                                                                                                                                                                                                                                                                                                                                                                                                                                                                                                                                                                                                                                                                                                                                                                                                                                                                                                                                                                                                                                                                                                                                                                                                                                                                                                                                                                                                                                                                                                                                                                                          | Cummins ISB4.5E6 210B (Euro VI)                                                                                                                                                                                                                                                                                                                                                                                                                             |
| Cylinders                                                                                                                                                                                                                                                                                                                                                                                                                                                                                                                                                                                                                                                                                                                                                                                                                                                                                                                                                                                                                                                                                                                                                                                                                                                                                                                                                                                                                                                                                                                                                                                                                                                                                                                                                                                                                                                                                                                                                                                                                                                                                                                      | 4                                                                                                                                                                                                                                                                                                                                                                                                                                                           |
| -                                                                                                                                                                                                                                                                                                                                                                                                                                                                                                                                                                                                                                                                                                                                                                                                                                                                                                                                                                                                                                                                                                                                                                                                                                                                                                                                                                                                                                                                                                                                                                                                                                                                                                                                                                                                                                                                                                                                                                                                                                                                                                                              | 4500                                                                                                                                                                                                                                                                                                                                                                                                                                                        |
| Displacement (cc)  Maximum Power (PS/rpm)                                                                                                                                                                                                                                                                                                                                                                                                                                                                                                                                                                                                                                                                                                                                                                                                                                                                                                                                                                                                                                                                                                                                                                                                                                                                                                                                                                                                                                                                                                                                                                                                                                                                                                                                                                                                                                                                                                                                                                                                                                                                                      | 205 / 2300                                                                                                                                                                                                                                                                                                                                                                                                                                                  |
| Maximum Torque (Nm/rpm)                                                                                                                                                                                                                                                                                                                                                                                                                                                                                                                                                                                                                                                                                                                                                                                                                                                                                                                                                                                                                                                                                                                                                                                                                                                                                                                                                                                                                                                                                                                                                                                                                                                                                                                                                                                                                                                                                                                                                                                                                                                                                                        | 742 / 1400                                                                                                                                                                                                                                                                                                                                                                                                                                                  |
| Clutch                                                                                                                                                                                                                                                                                                                                                                                                                                                                                                                                                                                                                                                                                                                                                                                                                                                                                                                                                                                                                                                                                                                                                                                                                                                                                                                                                                                                                                                                                                                                                                                                                                                                                                                                                                                                                                                                                                                                                                                                                                                                                                                         | With Torque Convertor                                                                                                                                                                                                                                                                                                                                                                                                                                       |
| Transmission                                                                                                                                                                                                                                                                                                                                                                                                                                                                                                                                                                                                                                                                                                                                                                                                                                                                                                                                                                                                                                                                                                                                                                                                                                                                                                                                                                                                                                                                                                                                                                                                                                                                                                                                                                                                                                                                                                                                                                                                                                                                                                                   | With forque Convertor                                                                                                                                                                                                                                                                                                                                                                                                                                       |
| Model                                                                                                                                                                                                                                                                                                                                                                                                                                                                                                                                                                                                                                                                                                                                                                                                                                                                                                                                                                                                                                                                                                                                                                                                                                                                                                                                                                                                                                                                                                                                                                                                                                                                                                                                                                                                                                                                                                                                                                                                                                                                                                                          | Alliegn T 000 D (A/T)                                                                                                                                                                                                                                                                                                                                                                                                                                       |
|                                                                                                                                                                                                                                                                                                                                                                                                                                                                                                                                                                                                                                                                                                                                                                                                                                                                                                                                                                                                                                                                                                                                                                                                                                                                                                                                                                                                                                                                                                                                                                                                                                                                                                                                                                                                                                                                                                                                                                                                                                                                                                                                | Allison T 280 R (A/T)                                                                                                                                                                                                                                                                                                                                                                                                                                       |
| Final Gear Ratio                                                                                                                                                                                                                                                                                                                                                                                                                                                                                                                                                                                                                                                                                                                                                                                                                                                                                                                                                                                                                                                                                                                                                                                                                                                                                                                                                                                                                                                                                                                                                                                                                                                                                                                                                                                                                                                                                                                                                                                                                                                                                                               | 5,83                                                                                                                                                                                                                                                                                                                                                                                                                                                        |
| Steering System                                                                                                                                                                                                                                                                                                                                                                                                                                                                                                                                                                                                                                                                                                                                                                                                                                                                                                                                                                                                                                                                                                                                                                                                                                                                                                                                                                                                                                                                                                                                                                                                                                                                                                                                                                                                                                                                                                                                                                                                                                                                                                                | Hydraulic                                                                                                                                                                                                                                                                                                                                                                                                                                                   |
| Tyres                                                                                                                                                                                                                                                                                                                                                                                                                                                                                                                                                                                                                                                                                                                                                                                                                                                                                                                                                                                                                                                                                                                                                                                                                                                                                                                                                                                                                                                                                                                                                                                                                                                                                                                                                                                                                                                                                                                                                                                                                                                                                                                          | 265/70 R19,5<br>6960                                                                                                                                                                                                                                                                                                                                                                                                                                        |
| Minimum Turning Radius (mm)                                                                                                                                                                                                                                                                                                                                                                                                                                                                                                                                                                                                                                                                                                                                                                                                                                                                                                                                                                                                                                                                                                                                                                                                                                                                                                                                                                                                                                                                                                                                                                                                                                                                                                                                                                                                                                                                                                                                                                                                                                                                                                    |                                                                                                                                                                                                                                                                                                                                                                                                                                                             |
|                                                                                                                                                                                                                                                                                                                                                                                                                                                                                                                                                                                                                                                                                                                                                                                                                                                                                                                                                                                                                                                                                                                                                                                                                                                                                                                                                                                                                                                                                                                                                                                                                                                                                                                                                                                                                                                                                                                                                                                                                                                                                                                                |                                                                                                                                                                                                                                                                                                                                                                                                                                                             |
| Gradeability (%)                                                                                                                                                                                                                                                                                                                                                                                                                                                                                                                                                                                                                                                                                                                                                                                                                                                                                                                                                                                                                                                                                                                                                                                                                                                                                                                                                                                                                                                                                                                                                                                                                                                                                                                                                                                                                                                                                                                                                                                                                                                                                                               | 35,4                                                                                                                                                                                                                                                                                                                                                                                                                                                        |
|                                                                                                                                                                                                                                                                                                                                                                                                                                                                                                                                                                                                                                                                                                                                                                                                                                                                                                                                                                                                                                                                                                                                                                                                                                                                                                                                                                                                                                                                                                                                                                                                                                                                                                                                                                                                                                                                                                                                                                                                                                                                                                                                | 35,4 Air Suspension - 2 Air Bellows                                                                                                                                                                                                                                                                                                                                                                                                                         |
| Gradeability (%) Suspensions Front                                                                                                                                                                                                                                                                                                                                                                                                                                                                                                                                                                                                                                                                                                                                                                                                                                                                                                                                                                                                                                                                                                                                                                                                                                                                                                                                                                                                                                                                                                                                                                                                                                                                                                                                                                                                                                                                                                                                                                                                                                                                                             | 35,4  Air Suspension - 2 Air Bellows Independent Suspension                                                                                                                                                                                                                                                                                                                                                                                                 |
| Gradeability (%) Suspensions Front Rear                                                                                                                                                                                                                                                                                                                                                                                                                                                                                                                                                                                                                                                                                                                                                                                                                                                                                                                                                                                                                                                                                                                                                                                                                                                                                                                                                                                                                                                                                                                                                                                                                                                                                                                                                                                                                                                                                                                                                                                                                                                                                        | Air Suspension - 2 Air Bellows Independent Suspension Air Suspension - 4 Air Bellows                                                                                                                                                                                                                                                                                                                                                                        |
| Gradeability (%) Suspensions Front Rear Kneeling System                                                                                                                                                                                                                                                                                                                                                                                                                                                                                                                                                                                                                                                                                                                                                                                                                                                                                                                                                                                                                                                                                                                                                                                                                                                                                                                                                                                                                                                                                                                                                                                                                                                                                                                                                                                                                                                                                                                                                                                                                                                                        | 35,4  Air Suspension - 2 Air Bellows Independent Suspension                                                                                                                                                                                                                                                                                                                                                                                                 |
| Gradeability (%) Suspensions Front Rear Kneeling System Brake System                                                                                                                                                                                                                                                                                                                                                                                                                                                                                                                                                                                                                                                                                                                                                                                                                                                                                                                                                                                                                                                                                                                                                                                                                                                                                                                                                                                                                                                                                                                                                                                                                                                                                                                                                                                                                                                                                                                                                                                                                                                           | Air Suspension - 2 Air Bellows Independent Suspension Air Suspension - 4 Air Bellows S (6 cm)                                                                                                                                                                                                                                                                                                                                                               |
| Gradeability (%) Suspensions Front Rear Kneeling System                                                                                                                                                                                                                                                                                                                                                                                                                                                                                                                                                                                                                                                                                                                                                                                                                                                                                                                                                                                                                                                                                                                                                                                                                                                                                                                                                                                                                                                                                                                                                                                                                                                                                                                                                                                                                                                                                                                                                                                                                                                                        | 35,4  Air Suspension - 2 Air Bellows Independent Suspension Air Suspension - 4 Air Bellows S (6 cm)  Disc / Disc  Full Air Brake System with EBS and ABS,                                                                                                                                                                                                                                                                                                   |
| Gradeability (%) Suspensions Front Rear Kneeling System Brake System Front / Rear System                                                                                                                                                                                                                                                                                                                                                                                                                                                                                                                                                                                                                                                                                                                                                                                                                                                                                                                                                                                                                                                                                                                                                                                                                                                                                                                                                                                                                                                                                                                                                                                                                                                                                                                                                                                                                                                                                                                                                                                                                                       | Air Suspension - 2 Air Bellows Independent Suspension Air Suspension - 4 Air Bellows S (6 cm)  Disc / Disc Full Air Brake System with EBS and ABS, Dual Circuit, Auto-adjusted                                                                                                                                                                                                                                                                              |
| Gradeability (%) Suspensions Front Rear Kneeling System Brake System Front / Rear System Parking Brake                                                                                                                                                                                                                                                                                                                                                                                                                                                                                                                                                                                                                                                                                                                                                                                                                                                                                                                                                                                                                                                                                                                                                                                                                                                                                                                                                                                                                                                                                                                                                                                                                                                                                                                                                                                                                                                                                                                                                                                                                         | Air Suspension - 2 Air Bellows Independent Suspension Air Suspension - 4 Air Bellows S (6 cm)  Disc / Disc Full Air Brake System with EBS and ABS, Dual Circuit, Auto-adjusted Air Actuated, Operating on Rear Axle                                                                                                                                                                                                                                         |
| Gradeability (%) Suspensions Front Rear Kneeling System Brake System Front / Rear System                                                                                                                                                                                                                                                                                                                                                                                                                                                                                                                                                                                                                                                                                                                                                                                                                                                                                                                                                                                                                                                                                                                                                                                                                                                                                                                                                                                                                                                                                                                                                                                                                                                                                                                                                                                                                                                                                                                                                                                                                                       | Air Suspension - 2 Air Bellows Independent Suspension Air Suspension - 4 Air Bellows S (6 cm)  Disc / Disc Full Air Brake System with EBS and ABS, Dual Circuit, Auto-adjusted                                                                                                                                                                                                                                                                              |
| Gradeability (%) Suspensions Front Rear Kneeling System Brake System Front / Rear System Parking Brake Auxiliary Brake Fuel Tank                                                                                                                                                                                                                                                                                                                                                                                                                                                                                                                                                                                                                                                                                                                                                                                                                                                                                                                                                                                                                                                                                                                                                                                                                                                                                                                                                                                                                                                                                                                                                                                                                                                                                                                                                                                                                                                                                                                                                                                               | Air Suspension - 2 Air Bellows Independent Suspension Air Suspension - 4 Air Bellows S (6 cm)  Disc / Disc Full Air Brake System with EBS and ABS, Dual Circuit, Auto-adjusted Air Actuated, Operating on Rear Axle VGT Brake, Retarder                                                                                                                                                                                                                     |
| Gradeability (%) Suspensions Front Rear Kneeling System Brake System Front / Rear System Parking Brake Auxiliary Brake                                                                                                                                                                                                                                                                                                                                                                                                                                                                                                                                                                                                                                                                                                                                                                                                                                                                                                                                                                                                                                                                                                                                                                                                                                                                                                                                                                                                                                                                                                                                                                                                                                                                                                                                                                                                                                                                                                                                                                                                         | Air Suspension - 2 Air Bellows Independent Suspension Air Suspension - 4 Air Bellows S (6 cm)  Disc / Disc Full Air Brake System with EBS and ABS, Dual Circuit, Auto-adjusted Air Actuated, Operating on Rear Axle                                                                                                                                                                                                                                         |
| Gradeability (%) Suspensions Front Rear Kneeling System Brake System Front / Rear System Parking Brake Auxiliary Brake Fuel Tank Fuel Tank Capacity (It) Fuel Tank Cap Lock                                                                                                                                                                                                                                                                                                                                                                                                                                                                                                                                                                                                                                                                                                                                                                                                                                                                                                                                                                                                                                                                                                                                                                                                                                                                                                                                                                                                                                                                                                                                                                                                                                                                                                                                                                                                                                                                                                                                                    | Air Suspension - 2 Air Bellows Independent Suspension Air Suspension - 4 Air Bellows S (6 cm)  Disc / Disc Full Air Brake System with EBS and ABS, Dual Circuit, Auto-adjusted Air Actuated, Operating on Rear Axle VGT Brake, Retarder  215 S                                                                                                                                                                                                              |
| Gradeability (%) Suspensions Front Rear Kneeling System Brake System Front / Rear System Parking Brake Auxiliary Brake Fuel Tank Fuel Tank Capacity (It) Fuel Tank Cap Lock Diesel Exhaust Fluid Tank (It)                                                                                                                                                                                                                                                                                                                                                                                                                                                                                                                                                                                                                                                                                                                                                                                                                                                                                                                                                                                                                                                                                                                                                                                                                                                                                                                                                                                                                                                                                                                                                                                                                                                                                                                                                                                                                                                                                                                     | Air Suspension - 2 Air Bellows Independent Suspension Air Suspension - 4 Air Bellows S (6 cm)  Disc / Disc  Full Air Brake System with EBS and ABS, Dual Circuit, Auto-adjusted Air Actuated, Operating on Rear Axle VGT Brake, Retarder                                                                                                                                                                                                                    |
| Gradeability (%) Suspensions Front Rear Kneeling System Brake System Front / Rear System Parking Brake Auxiliary Brake Fuel Tank Fuel Tank Capacity (It) Fuel Tank Cap Lock Diesel Exhaust Fluid Tank (It) Electrical System                                                                                                                                                                                                                                                                                                                                                                                                                                                                                                                                                                                                                                                                                                                                                                                                                                                                                                                                                                                                                                                                                                                                                                                                                                                                                                                                                                                                                                                                                                                                                                                                                                                                                                                                                                                                                                                                                                   | Air Suspension - 2 Air Bellows Independent Suspension Air Suspension - 4 Air Bellows S (6 cm)  Disc / Disc  Full Air Brake System with EBS and ABS, Dual Circuit, Auto-adjusted Air Actuated, Operating on Rear Axle VGT Brake, Retarder  215 S 19                                                                                                                                                                                                          |
| Gradeability (%) Suspensions Front Rear Kneeling System Brake System Front / Rear System Parking Brake Auxiliary Brake Fuel Tank Fuel Tank Capacity (It) Fuel Tank Cap Lock Diesel Exhaust Fluid Tank (It) Electrical System Nominal Voltage                                                                                                                                                                                                                                                                                                                                                                                                                                                                                                                                                                                                                                                                                                                                                                                                                                                                                                                                                                                                                                                                                                                                                                                                                                                                                                                                                                                                                                                                                                                                                                                                                                                                                                                                                                                                                                                                                   | 35,4  Air Suspension - 2 Air Bellows Independent Suspension Air Suspension - 4 Air Bellows S (6 cm)  Disc / Disc  Full Air Brake System with EBS and ABS, Dual Circuit, Auto-adjusted Air Actuated, Operating on Rear Axle VGT Brake, Retarder  215 S 19                                                                                                                                                                                                    |
| Gradeability (%) Suspensions Front Rear Kneeling System Brake System Front / Rear System Parking Brake Auxiliary Brake Fuel Tank Fuel Tank Capacity (It) Fuel Tank Cap Lock Diesel Exhaust Fluid Tank (It) Electrical System Nominal Voltage Battery                                                                                                                                                                                                                                                                                                                                                                                                                                                                                                                                                                                                                                                                                                                                                                                                                                                                                                                                                                                                                                                                                                                                                                                                                                                                                                                                                                                                                                                                                                                                                                                                                                                                                                                                                                                                                                                                           | Air Suspension - 2 Air Bellows Independent Suspension Air Suspension - 4 Air Bellows S (6 cm)  Disc / Disc  Full Air Brake System with EBS and ABS, Dual Circuit, Auto-adjusted Air Actuated, Operating on Rear Axle VGT Brake, Retarder  215 S 19 24V 24V (2X12V)-150 Ah                                                                                                                                                                                   |
| Gradeability (%) Suspensions Front Rear Kneeling System Brake System Front / Rear System Parking Brake Auxiliary Brake Fuel Tank Fuel Tank Capacity (It) Fuel Tank Cap Lock Diesel Exhaust Fluid Tank (It) Electrical System Nominal Voltage Battery Starter Engine                                                                                                                                                                                                                                                                                                                                                                                                                                                                                                                                                                                                                                                                                                                                                                                                                                                                                                                                                                                                                                                                                                                                                                                                                                                                                                                                                                                                                                                                                                                                                                                                                                                                                                                                                                                                                                                            | 35,4  Air Suspension - 2 Air Bellows Independent Suspension  Air Suspension - 4 Air Bellows S (6 cm)  Disc / Disc  Full Air Brake System with EBS and ABS, Dual Circuit, Auto-adjusted Air Actuated, Operating on Rear Axle VGT Brake, Retarder  215 S 19  24V 24V (2X12V)-150 Ah 24V - 3,6 kW                                                                                                                                                              |
| Gradeability (%) Suspensions Front Rear Kneeling System Brake System Front / Rear System Parking Brake Auxiliary Brake Fuel Tank Fuel Tank Capacity (It) Fuel Tank Capacity (I | Air Suspension - 2 Air Bellows Independent Suspension Air Suspension - 4 Air Bellows S (6 cm)  Disc / Disc  Full Air Brake System with EBS and ABS, Dual Circuit, Auto-adjusted Air Actuated, Operating on Rear Axle VGT Brake, Retarder  215 S 19 24V 24V (2X12V)-150 Ah                                                                                                                                                                                   |
| Gradeability (%) Suspensions Front Rear Kneeling System Brake System Front / Rear System Parking Brake Auxiliary Brake Fuel Tank Fuel Tank Capacity (It) Fuel Tank Cap Lock Diesel Exhaust Fluid Tank (It) Electrical System Nominal Voltage Battery Starter Engine                                                                                                                                                                                                                                                                                                                                                                                                                                                                                                                                                                                                                                                                                                                                                                                                                                                                                                                                                                                                                                                                                                                                                                                                                                                                                                                                                                                                                                                                                                                                                                                                                                                                                                                                                                                                                                                            | Air Suspension - 2 Air Bellows Independent Suspension Air Suspension - 4 Air Bellows S (6 cm)  Disc / Disc  Full Air Brake System with EBS and ABS, Dual Circuit, Auto-adjusted Air Actuated, Operating on Rear Axle VGT Brake, Retarder  215 S 19  24V 24V (2X12V)-150 Ah 24V - 3,6 kW 28V - 2x120A                                                                                                                                                        |
| Gradeability (%) Suspensions Front Rear Kneeling System Brake System Front / Rear System Parking Brake Auxiliary Brake Fuel Tank Fuel Tank Capacity (It) Fuel Tank Cap Lock Diesel Exhaust Fluid Tank (It) Electrical System Nominal Voltage Battery Starter Engine Generator Passenger Capacity*                                                                                                                                                                                                                                                                                                                                                                                                                                                                                                                                                                                                                                                                                                                                                                                                                                                                                                                                                                                                                                                                                                                                                                                                                                                                                                                                                                                                                                                                                                                                                                                                                                                                                                                                                                                                                              | Air Suspension - 2 Air Bellows Independent Suspension Air Suspension - 4 Air Bellows S (6 cm)  Disc / Disc Full Air Brake System with EBS and ABS, Dual Circuit, Auto-adjusted Air Actuated, Operating on Rear Axle VGT Brake, Retarder  215 S 19  24V 24V (2X12V)-150 Ah 24V - 3,6 kW 28V - 2x120A                                                                                                                                                         |
| Gradeability (%) Suspensions Front Rear Kneeling System Brake System Front / Rear System Parking Brake Auxiliary Brake Fuel Tank Fuel Tank Capacity (It) Fuel Tank Capacity (I | Air Suspension - 2 Air Bellows Independent Suspension Air Suspension - 4 Air Bellows S (6 cm)  Disc / Disc  Full Air Brake System with EBS and ABS, Dual Circuit, Auto-adjusted Air Actuated, Operating on Rear Axle VGT Brake, Retarder  215 S 19  24V 24V (2X12V)-150 Ah 24V - 3,6 kW 28V - 2x120A  19 Seated + 52 Standing 19 Seated + 44 Standing + 1 Wheelchair                                                                                        |
| Gradeability (%) Suspensions Front Rear Kneeling System Brake System Front / Rear System Parking Brake Auxiliary Brake Fuel Tank Fuel Tank Capacity (It) Fuel Tank Cap Lock Diesel Exhaust Fluid Tank (It) Electrical System Nominal Voltage Battery Starter Engine Generator Passenger Capacity*                                                                                                                                                                                                                                                                                                                                                                                                                                                                                                                                                                                                                                                                                                                                                                                                                                                                                                                                                                                                                                                                                                                                                                                                                                                                                                                                                                                                                                                                                                                                                                                                                                                                                                                                                                                                                              | Air Suspension - 2 Air Bellows Independent Suspension Air Suspension - 4 Air Bellows S (6 cm)  Disc / Disc  Full Air Brake System with EBS and ABS, Dual Circuit, Auto-adjusted Air Actuated, Operating on Rear Axle VGT Brake, Retarder  215 S 19  24V 24V (2X12V)-150 Ah 24V - 3,6 kW 28V - 2x120A  19 Seated + 52 Standing 19 Seated + 44 Standing + 1 Wheelchair 24 Seated + 43 Standing                                                                |
| Gradeability (%) Suspensions Front Rear Kneeling System Brake System Front / Rear System Parking Brake Auxiliary Brake Fuel Tank Fuel Tank Capacity (It) Fuel Tank Cap Lock Diesel Exhaust Fluid Tank (It) Electrical System Nominal Voltage Battery Starter Engine Generator Passenger Capacity*                                                                                                                                                                                                                                                                                                                                                                                                                                                                                                                                                                                                                                                                                                                                                                                                                                                                                                                                                                                                                                                                                                                                                                                                                                                                                                                                                                                                                                                                                                                                                                                                                                                                                                                                                                                                                              | Air Suspension - 2 Air Bellows Independent Suspension Air Suspension - 4 Air Bellows S (6 cm)  Disc / Disc  Full Air Brake System with EBS and ABS, Dual Circuit, Auto-adjusted Air Actuated, Operating on Rear Axle VGT Brake, Retarder  215 S 19  24V 24V (2X12V)-150 Ah 24V - 3,6 kW 28V - 2x120A  19 Seated + 52 Standing 19 Seated + 44 Standing 18 Seated + 58 Standing                                                                               |
| Gradeability (%) Suspensions Front Rear Kneeling System Brake System Front / Rear System Parking Brake Auxiliary Brake Fuel Tank Fuel Tank Capacity (It) Fuel Tank Cap Lock Diesel Exhaust Fluid Tank (It) Electrical System Nominal Voltage Battery Starter Engine Generator Passenger Capacity* 3 Door Version                                                                                                                                                                                                                                                                                                                                                                                                                                                                                                                                                                                                                                                                                                                                                                                                                                                                                                                                                                                                                                                                                                                                                                                                                                                                                                                                                                                                                                                                                                                                                                                                                                                                                                                                                                                                               | Air Suspension - 2 Air Bellows Independent Suspension Air Suspension - 4 Air Bellows S (6 cm)  Disc / Disc  Full Air Brake System with EBS and ABS, Dual Circuit, Auto-adjusted Air Actuated, Operating on Rear Axle VGT Brake, Retarder  215 S 19  24V 24V (2X12V)-150 Ah 24V - 3,6 kW 28V - 2x120A  19 Seated + 52 Standing 19 Seated + 44 Standing + 1 Wheelchair 24 Seated + 58 Standing 18 Seated + 51 Standing + 1 Wheelchair                         |
| Gradeability (%) Suspensions Front Rear Kneeling System Brake System Front / Rear System Parking Brake Auxiliary Brake Fuel Tank Fuel Tank Capacity (It) Fuel Tank Cap Lock Diesel Exhaust Fluid Tank (It) Electrical System Nominal Voltage Battery Starter Engine Generator Passenger Capacity*                                                                                                                                                                                                                                                                                                                                                                                                                                                                                                                                                                                                                                                                                                                                                                                                                                                                                                                                                                                                                                                                                                                                                                                                                                                                                                                                                                                                                                                                                                                                                                                                                                                                                                                                                                                                                              | Air Suspension - 2 Air Bellows Independent Suspension Air Suspension - 4 Air Bellows S (6 cm)  Disc / Disc  Full Air Brake System with EBS and ABS, Dual Circuit, Auto-adjusted Air Actuated, Operating on Rear Axle VGT Brake, Retarder  215 S 19  24V 24V 24V (2X12V)-150 Ah 24V - 3,6 kW 28V - 2x120A  19 Seated + 45 Standing 19 Seated + 43 Standing 18 Seated + 58 Standing 18 Seated + 51 Standing + 1 Wheelchair 25 Seated + 44 Standing            |
| Gradeability (%) Suspensions Front Rear Kneeling System Brake System Front / Rear System Parking Brake Auxiliary Brake Fuel Tank Fuel Tank Capacity (It) Fuel Tank Cap Lock Diesel Exhaust Fluid Tank (It) Electrical System Nominal Voltage Battery Starter Engine Generator Passenger Capacity* 3 Door Version                                                                                                                                                                                                                                                                                                                                                                                                                                                                                                                                                                                                                                                                                                                                                                                                                                                                                                                                                                                                                                                                                                                                                                                                                                                                                                                                                                                                                                                                                                                                                                                                                                                                                                                                                                                                               | Air Suspension - 2 Air Bellows Independent Suspension Air Suspension - 4 Air Bellows S (6 cm)  Disc / Disc  Full Air Brake System with EBS and ABS, Dual Circuit, Auto-adjusted Air Actuated, Operating on Rear Axle VGT Brake, Retarder  215 S 19  24V 24V (2X12V)-150 Ah 24V - 3,6 kW 28V - 2x120A  19 Seated + 52 Standing 19 Seated + 44 Standing + 1 Wheelchair 24 Seated + 58 Standing 18 Seated + 58 Standing 18 Seated + 51 Standing + 1 Wheelchair |