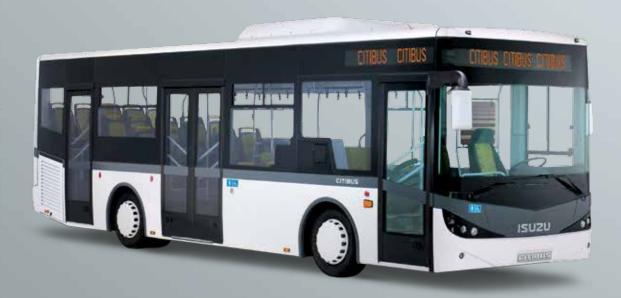

## CITIBUS

| TECHNICAL SPECIFICATIONS                                                                                                                                                                                                                                                                                                                                                                                                                                                                                                                                                                                                                                                                                                                                                                                                                                                                                                                                                                                                                                                                                                                                                                                                                                                                                                                                                                                                                                                                                                                                                                                                                                                                                                                                                                                                                                                                                                                                                                                                                                                                                                       | CITIBUS                                                                                                                                                                                                                                                                                                                                                                                                                                                     |
|--------------------------------------------------------------------------------------------------------------------------------------------------------------------------------------------------------------------------------------------------------------------------------------------------------------------------------------------------------------------------------------------------------------------------------------------------------------------------------------------------------------------------------------------------------------------------------------------------------------------------------------------------------------------------------------------------------------------------------------------------------------------------------------------------------------------------------------------------------------------------------------------------------------------------------------------------------------------------------------------------------------------------------------------------------------------------------------------------------------------------------------------------------------------------------------------------------------------------------------------------------------------------------------------------------------------------------------------------------------------------------------------------------------------------------------------------------------------------------------------------------------------------------------------------------------------------------------------------------------------------------------------------------------------------------------------------------------------------------------------------------------------------------------------------------------------------------------------------------------------------------------------------------------------------------------------------------------------------------------------------------------------------------------------------------------------------------------------------------------------------------|-------------------------------------------------------------------------------------------------------------------------------------------------------------------------------------------------------------------------------------------------------------------------------------------------------------------------------------------------------------------------------------------------------------------------------------------------------------|
| Dimensions (mm)                                                                                                                                                                                                                                                                                                                                                                                                                                                                                                                                                                                                                                                                                                                                                                                                                                                                                                                                                                                                                                                                                                                                                                                                                                                                                                                                                                                                                                                                                                                                                                                                                                                                                                                                                                                                                                                                                                                                                                                                                                                                                                                | CITIBOS                                                                                                                                                                                                                                                                                                                                                                                                                                                     |
| Maximum Length                                                                                                                                                                                                                                                                                                                                                                                                                                                                                                                                                                                                                                                                                                                                                                                                                                                                                                                                                                                                                                                                                                                                                                                                                                                                                                                                                                                                                                                                                                                                                                                                                                                                                                                                                                                                                                                                                                                                                                                                                                                                                                                 | 9515                                                                                                                                                                                                                                                                                                                                                                                                                                                        |
| Maximum Width                                                                                                                                                                                                                                                                                                                                                                                                                                                                                                                                                                                                                                                                                                                                                                                                                                                                                                                                                                                                                                                                                                                                                                                                                                                                                                                                                                                                                                                                                                                                                                                                                                                                                                                                                                                                                                                                                                                                                                                                                                                                                                                  | 2409                                                                                                                                                                                                                                                                                                                                                                                                                                                        |
| Maximum Height                                                                                                                                                                                                                                                                                                                                                                                                                                                                                                                                                                                                                                                                                                                                                                                                                                                                                                                                                                                                                                                                                                                                                                                                                                                                                                                                                                                                                                                                                                                                                                                                                                                                                                                                                                                                                                                                                                                                                                                                                                                                                                                 | 3117 (Inc A/C)                                                                                                                                                                                                                                                                                                                                                                                                                                              |
| Wheelbase                                                                                                                                                                                                                                                                                                                                                                                                                                                                                                                                                                                                                                                                                                                                                                                                                                                                                                                                                                                                                                                                                                                                                                                                                                                                                                                                                                                                                                                                                                                                                                                                                                                                                                                                                                                                                                                                                                                                                                                                                                                                                                                      | 4435                                                                                                                                                                                                                                                                                                                                                                                                                                                        |
| Front Overhang                                                                                                                                                                                                                                                                                                                                                                                                                                                                                                                                                                                                                                                                                                                                                                                                                                                                                                                                                                                                                                                                                                                                                                                                                                                                                                                                                                                                                                                                                                                                                                                                                                                                                                                                                                                                                                                                                                                                                                                                                                                                                                                 | 2135                                                                                                                                                                                                                                                                                                                                                                                                                                                        |
| Rear Overhang                                                                                                                                                                                                                                                                                                                                                                                                                                                                                                                                                                                                                                                                                                                                                                                                                                                                                                                                                                                                                                                                                                                                                                                                                                                                                                                                                                                                                                                                                                                                                                                                                                                                                                                                                                                                                                                                                                                                                                                                                                                                                                                  | 2945                                                                                                                                                                                                                                                                                                                                                                                                                                                        |
| Front Track Width                                                                                                                                                                                                                                                                                                                                                                                                                                                                                                                                                                                                                                                                                                                                                                                                                                                                                                                                                                                                                                                                                                                                                                                                                                                                                                                                                                                                                                                                                                                                                                                                                                                                                                                                                                                                                                                                                                                                                                                                                                                                                                              | 2012                                                                                                                                                                                                                                                                                                                                                                                                                                                        |
| Rear Track Width                                                                                                                                                                                                                                                                                                                                                                                                                                                                                                                                                                                                                                                                                                                                                                                                                                                                                                                                                                                                                                                                                                                                                                                                                                                                                                                                                                                                                                                                                                                                                                                                                                                                                                                                                                                                                                                                                                                                                                                                                                                                                                               | 1751                                                                                                                                                                                                                                                                                                                                                                                                                                                        |
| Inner Height                                                                                                                                                                                                                                                                                                                                                                                                                                                                                                                                                                                                                                                                                                                                                                                                                                                                                                                                                                                                                                                                                                                                                                                                                                                                                                                                                                                                                                                                                                                                                                                                                                                                                                                                                                                                                                                                                                                                                                                                                                                                                                                   | 1940-2460 (2100 At Front Entrance)                                                                                                                                                                                                                                                                                                                                                                                                                          |
| Weights (kg)                                                                                                                                                                                                                                                                                                                                                                                                                                                                                                                                                                                                                                                                                                                                                                                                                                                                                                                                                                                                                                                                                                                                                                                                                                                                                                                                                                                                                                                                                                                                                                                                                                                                                                                                                                                                                                                                                                                                                                                                                                                                                                                   | 1340 2400 (2100 At Hollt Entialice)                                                                                                                                                                                                                                                                                                                                                                                                                         |
| Gross Vehicle Weight                                                                                                                                                                                                                                                                                                                                                                                                                                                                                                                                                                                                                                                                                                                                                                                                                                                                                                                                                                                                                                                                                                                                                                                                                                                                                                                                                                                                                                                                                                                                                                                                                                                                                                                                                                                                                                                                                                                                                                                                                                                                                                           | 13500                                                                                                                                                                                                                                                                                                                                                                                                                                                       |
| Curb Weight                                                                                                                                                                                                                                                                                                                                                                                                                                                                                                                                                                                                                                                                                                                                                                                                                                                                                                                                                                                                                                                                                                                                                                                                                                                                                                                                                                                                                                                                                                                                                                                                                                                                                                                                                                                                                                                                                                                                                                                                                                                                                                                    | 7800-8200                                                                                                                                                                                                                                                                                                                                                                                                                                                   |
| Front Axle Capacity                                                                                                                                                                                                                                                                                                                                                                                                                                                                                                                                                                                                                                                                                                                                                                                                                                                                                                                                                                                                                                                                                                                                                                                                                                                                                                                                                                                                                                                                                                                                                                                                                                                                                                                                                                                                                                                                                                                                                                                                                                                                                                            | 4500                                                                                                                                                                                                                                                                                                                                                                                                                                                        |
| Rear Axle Capacity                                                                                                                                                                                                                                                                                                                                                                                                                                                                                                                                                                                                                                                                                                                                                                                                                                                                                                                                                                                                                                                                                                                                                                                                                                                                                                                                                                                                                                                                                                                                                                                                                                                                                                                                                                                                                                                                                                                                                                                                                                                                                                             | 9000                                                                                                                                                                                                                                                                                                                                                                                                                                                        |
| Engine                                                                                                                                                                                                                                                                                                                                                                                                                                                                                                                                                                                                                                                                                                                                                                                                                                                                                                                                                                                                                                                                                                                                                                                                                                                                                                                                                                                                                                                                                                                                                                                                                                                                                                                                                                                                                                                                                                                                                                                                                                                                                                                         | 3000                                                                                                                                                                                                                                                                                                                                                                                                                                                        |
| Model                                                                                                                                                                                                                                                                                                                                                                                                                                                                                                                                                                                                                                                                                                                                                                                                                                                                                                                                                                                                                                                                                                                                                                                                                                                                                                                                                                                                                                                                                                                                                                                                                                                                                                                                                                                                                                                                                                                                                                                                                                                                                                                          | Cummins ISB4.5E6 210B (Euro VI)                                                                                                                                                                                                                                                                                                                                                                                                                             |
| Cylinders                                                                                                                                                                                                                                                                                                                                                                                                                                                                                                                                                                                                                                                                                                                                                                                                                                                                                                                                                                                                                                                                                                                                                                                                                                                                                                                                                                                                                                                                                                                                                                                                                                                                                                                                                                                                                                                                                                                                                                                                                                                                                                                      | 4                                                                                                                                                                                                                                                                                                                                                                                                                                                           |
| -                                                                                                                                                                                                                                                                                                                                                                                                                                                                                                                                                                                                                                                                                                                                                                                                                                                                                                                                                                                                                                                                                                                                                                                                                                                                                                                                                                                                                                                                                                                                                                                                                                                                                                                                                                                                                                                                                                                                                                                                                                                                                                                              | 4500                                                                                                                                                                                                                                                                                                                                                                                                                                                        |
| Displacement (cc)  Maximum Power (PS/rpm)                                                                                                                                                                                                                                                                                                                                                                                                                                                                                                                                                                                                                                                                                                                                                                                                                                                                                                                                                                                                                                                                                                                                                                                                                                                                                                                                                                                                                                                                                                                                                                                                                                                                                                                                                                                                                                                                                                                                                                                                                                                                                      | 205 / 2300                                                                                                                                                                                                                                                                                                                                                                                                                                                  |
| Maximum Torque (Nm/rpm)                                                                                                                                                                                                                                                                                                                                                                                                                                                                                                                                                                                                                                                                                                                                                                                                                                                                                                                                                                                                                                                                                                                                                                                                                                                                                                                                                                                                                                                                                                                                                                                                                                                                                                                                                                                                                                                                                                                                                                                                                                                                                                        | 742 / 1400                                                                                                                                                                                                                                                                                                                                                                                                                                                  |
| Clutch                                                                                                                                                                                                                                                                                                                                                                                                                                                                                                                                                                                                                                                                                                                                                                                                                                                                                                                                                                                                                                                                                                                                                                                                                                                                                                                                                                                                                                                                                                                                                                                                                                                                                                                                                                                                                                                                                                                                                                                                                                                                                                                         | With Torque Convertor                                                                                                                                                                                                                                                                                                                                                                                                                                       |
| Transmission                                                                                                                                                                                                                                                                                                                                                                                                                                                                                                                                                                                                                                                                                                                                                                                                                                                                                                                                                                                                                                                                                                                                                                                                                                                                                                                                                                                                                                                                                                                                                                                                                                                                                                                                                                                                                                                                                                                                                                                                                                                                                                                   | With forque Convertor                                                                                                                                                                                                                                                                                                                                                                                                                                       |
| Model                                                                                                                                                                                                                                                                                                                                                                                                                                                                                                                                                                                                                                                                                                                                                                                                                                                                                                                                                                                                                                                                                                                                                                                                                                                                                                                                                                                                                                                                                                                                                                                                                                                                                                                                                                                                                                                                                                                                                                                                                                                                                                                          | Alliegn T 000 D (A/T)                                                                                                                                                                                                                                                                                                                                                                                                                                       |
|                                                                                                                                                                                                                                                                                                                                                                                                                                                                                                                                                                                                                                                                                                                                                                                                                                                                                                                                                                                                                                                                                                                                                                                                                                                                                                                                                                                                                                                                                                                                                                                                                                                                                                                                                                                                                                                                                                                                                                                                                                                                                                                                | Allison T 280 R (A/T)                                                                                                                                                                                                                                                                                                                                                                                                                                       |
| Final Gear Ratio                                                                                                                                                                                                                                                                                                                                                                                                                                                                                                                                                                                                                                                                                                                                                                                                                                                                                                                                                                                                                                                                                                                                                                                                                                                                                                                                                                                                                                                                                                                                                                                                                                                                                                                                                                                                                                                                                                                                                                                                                                                                                                               | 5,83                                                                                                                                                                                                                                                                                                                                                                                                                                                        |
| Steering System                                                                                                                                                                                                                                                                                                                                                                                                                                                                                                                                                                                                                                                                                                                                                                                                                                                                                                                                                                                                                                                                                                                                                                                                                                                                                                                                                                                                                                                                                                                                                                                                                                                                                                                                                                                                                                                                                                                                                                                                                                                                                                                | Hydraulic                                                                                                                                                                                                                                                                                                                                                                                                                                                   |
| Tyres                                                                                                                                                                                                                                                                                                                                                                                                                                                                                                                                                                                                                                                                                                                                                                                                                                                                                                                                                                                                                                                                                                                                                                                                                                                                                                                                                                                                                                                                                                                                                                                                                                                                                                                                                                                                                                                                                                                                                                                                                                                                                                                          | 265/70 R19,5<br>6960                                                                                                                                                                                                                                                                                                                                                                                                                                        |
| Minimum Turning Radius (mm)                                                                                                                                                                                                                                                                                                                                                                                                                                                                                                                                                                                                                                                                                                                                                                                                                                                                                                                                                                                                                                                                                                                                                                                                                                                                                                                                                                                                                                                                                                                                                                                                                                                                                                                                                                                                                                                                                                                                                                                                                                                                                                    |                                                                                                                                                                                                                                                                                                                                                                                                                                                             |
|                                                                                                                                                                                                                                                                                                                                                                                                                                                                                                                                                                                                                                                                                                                                                                                                                                                                                                                                                                                                                                                                                                                                                                                                                                                                                                                                                                                                                                                                                                                                                                                                                                                                                                                                                                                                                                                                                                                                                                                                                                                                                                                                |                                                                                                                                                                                                                                                                                                                                                                                                                                                             |
| Gradeability (%)                                                                                                                                                                                                                                                                                                                                                                                                                                                                                                                                                                                                                                                                                                                                                                                                                                                                                                                                                                                                                                                                                                                                                                                                                                                                                                                                                                                                                                                                                                                                                                                                                                                                                                                                                                                                                                                                                                                                                                                                                                                                                                               | 35,4                                                                                                                                                                                                                                                                                                                                                                                                                                                        |
|                                                                                                                                                                                                                                                                                                                                                                                                                                                                                                                                                                                                                                                                                                                                                                                                                                                                                                                                                                                                                                                                                                                                                                                                                                                                                                                                                                                                                                                                                                                                                                                                                                                                                                                                                                                                                                                                                                                                                                                                                                                                                                                                | 35,4 Air Suspension - 2 Air Bellows                                                                                                                                                                                                                                                                                                                                                                                                                         |
| Gradeability (%) Suspensions Front                                                                                                                                                                                                                                                                                                                                                                                                                                                                                                                                                                                                                                                                                                                                                                                                                                                                                                                                                                                                                                                                                                                                                                                                                                                                                                                                                                                                                                                                                                                                                                                                                                                                                                                                                                                                                                                                                                                                                                                                                                                                                             | 35,4  Air Suspension - 2 Air Bellows Independent Suspension                                                                                                                                                                                                                                                                                                                                                                                                 |
| Gradeability (%) Suspensions Front Rear                                                                                                                                                                                                                                                                                                                                                                                                                                                                                                                                                                                                                                                                                                                                                                                                                                                                                                                                                                                                                                                                                                                                                                                                                                                                                                                                                                                                                                                                                                                                                                                                                                                                                                                                                                                                                                                                                                                                                                                                                                                                                        | Air Suspension - 2 Air Bellows Independent Suspension Air Suspension - 4 Air Bellows                                                                                                                                                                                                                                                                                                                                                                        |
| Gradeability (%) Suspensions Front Rear Kneeling System                                                                                                                                                                                                                                                                                                                                                                                                                                                                                                                                                                                                                                                                                                                                                                                                                                                                                                                                                                                                                                                                                                                                                                                                                                                                                                                                                                                                                                                                                                                                                                                                                                                                                                                                                                                                                                                                                                                                                                                                                                                                        | 35,4  Air Suspension - 2 Air Bellows Independent Suspension                                                                                                                                                                                                                                                                                                                                                                                                 |
| Gradeability (%) Suspensions Front Rear Kneeling System Brake System                                                                                                                                                                                                                                                                                                                                                                                                                                                                                                                                                                                                                                                                                                                                                                                                                                                                                                                                                                                                                                                                                                                                                                                                                                                                                                                                                                                                                                                                                                                                                                                                                                                                                                                                                                                                                                                                                                                                                                                                                                                           | Air Suspension - 2 Air Bellows Independent Suspension Air Suspension - 4 Air Bellows S (6 cm)                                                                                                                                                                                                                                                                                                                                                               |
| Gradeability (%) Suspensions Front Rear Kneeling System                                                                                                                                                                                                                                                                                                                                                                                                                                                                                                                                                                                                                                                                                                                                                                                                                                                                                                                                                                                                                                                                                                                                                                                                                                                                                                                                                                                                                                                                                                                                                                                                                                                                                                                                                                                                                                                                                                                                                                                                                                                                        | 35,4  Air Suspension - 2 Air Bellows Independent Suspension Air Suspension - 4 Air Bellows S (6 cm)  Disc / Disc  Full Air Brake System with EBS and ABS,                                                                                                                                                                                                                                                                                                   |
| Gradeability (%) Suspensions Front Rear Kneeling System Brake System Front / Rear System                                                                                                                                                                                                                                                                                                                                                                                                                                                                                                                                                                                                                                                                                                                                                                                                                                                                                                                                                                                                                                                                                                                                                                                                                                                                                                                                                                                                                                                                                                                                                                                                                                                                                                                                                                                                                                                                                                                                                                                                                                       | Air Suspension - 2 Air Bellows Independent Suspension Air Suspension - 4 Air Bellows S (6 cm)  Disc / Disc Full Air Brake System with EBS and ABS, Dual Circuit, Auto-adjusted                                                                                                                                                                                                                                                                              |
| Gradeability (%) Suspensions Front Rear Kneeling System Brake System Front / Rear System Parking Brake                                                                                                                                                                                                                                                                                                                                                                                                                                                                                                                                                                                                                                                                                                                                                                                                                                                                                                                                                                                                                                                                                                                                                                                                                                                                                                                                                                                                                                                                                                                                                                                                                                                                                                                                                                                                                                                                                                                                                                                                                         | Air Suspension - 2 Air Bellows Independent Suspension Air Suspension - 4 Air Bellows S (6 cm)  Disc / Disc Full Air Brake System with EBS and ABS, Dual Circuit, Auto-adjusted Air Actuated, Operating on Rear Axle                                                                                                                                                                                                                                         |
| Gradeability (%) Suspensions Front Rear Kneeling System Brake System Front / Rear System                                                                                                                                                                                                                                                                                                                                                                                                                                                                                                                                                                                                                                                                                                                                                                                                                                                                                                                                                                                                                                                                                                                                                                                                                                                                                                                                                                                                                                                                                                                                                                                                                                                                                                                                                                                                                                                                                                                                                                                                                                       | Air Suspension - 2 Air Bellows Independent Suspension Air Suspension - 4 Air Bellows S (6 cm)  Disc / Disc Full Air Brake System with EBS and ABS, Dual Circuit, Auto-adjusted                                                                                                                                                                                                                                                                              |
| Gradeability (%) Suspensions Front Rear Kneeling System Brake System Front / Rear System Parking Brake Auxiliary Brake Fuel Tank                                                                                                                                                                                                                                                                                                                                                                                                                                                                                                                                                                                                                                                                                                                                                                                                                                                                                                                                                                                                                                                                                                                                                                                                                                                                                                                                                                                                                                                                                                                                                                                                                                                                                                                                                                                                                                                                                                                                                                                               | Air Suspension - 2 Air Bellows Independent Suspension Air Suspension - 4 Air Bellows S (6 cm)  Disc / Disc Full Air Brake System with EBS and ABS, Dual Circuit, Auto-adjusted Air Actuated, Operating on Rear Axle VGT Brake, Retarder                                                                                                                                                                                                                     |
| Gradeability (%) Suspensions Front Rear Kneeling System Brake System Front / Rear System Parking Brake Auxiliary Brake                                                                                                                                                                                                                                                                                                                                                                                                                                                                                                                                                                                                                                                                                                                                                                                                                                                                                                                                                                                                                                                                                                                                                                                                                                                                                                                                                                                                                                                                                                                                                                                                                                                                                                                                                                                                                                                                                                                                                                                                         | Air Suspension - 2 Air Bellows Independent Suspension Air Suspension - 4 Air Bellows S (6 cm)  Disc / Disc Full Air Brake System with EBS and ABS, Dual Circuit, Auto-adjusted Air Actuated, Operating on Rear Axle                                                                                                                                                                                                                                         |
| Gradeability (%) Suspensions Front Rear Kneeling System Brake System Front / Rear System Parking Brake Auxiliary Brake Fuel Tank Fuel Tank Capacity (It) Fuel Tank Cap Lock                                                                                                                                                                                                                                                                                                                                                                                                                                                                                                                                                                                                                                                                                                                                                                                                                                                                                                                                                                                                                                                                                                                                                                                                                                                                                                                                                                                                                                                                                                                                                                                                                                                                                                                                                                                                                                                                                                                                                    | Air Suspension - 2 Air Bellows Independent Suspension Air Suspension - 4 Air Bellows S (6 cm)  Disc / Disc Full Air Brake System with EBS and ABS, Dual Circuit, Auto-adjusted Air Actuated, Operating on Rear Axle VGT Brake, Retarder  215 S                                                                                                                                                                                                              |
| Gradeability (%) Suspensions Front Rear Kneeling System Brake System Front / Rear System Parking Brake Auxiliary Brake Fuel Tank Fuel Tank Capacity (It) Fuel Tank Cap Lock Diesel Exhaust Fluid Tank (It)                                                                                                                                                                                                                                                                                                                                                                                                                                                                                                                                                                                                                                                                                                                                                                                                                                                                                                                                                                                                                                                                                                                                                                                                                                                                                                                                                                                                                                                                                                                                                                                                                                                                                                                                                                                                                                                                                                                     | Air Suspension - 2 Air Bellows Independent Suspension Air Suspension - 4 Air Bellows S (6 cm)  Disc / Disc  Full Air Brake System with EBS and ABS, Dual Circuit, Auto-adjusted Air Actuated, Operating on Rear Axle VGT Brake, Retarder                                                                                                                                                                                                                    |
| Gradeability (%) Suspensions Front Rear Kneeling System Brake System Front / Rear System Parking Brake Auxiliary Brake Fuel Tank Fuel Tank Capacity (It) Fuel Tank Cap Lock Diesel Exhaust Fluid Tank (It) Electrical System                                                                                                                                                                                                                                                                                                                                                                                                                                                                                                                                                                                                                                                                                                                                                                                                                                                                                                                                                                                                                                                                                                                                                                                                                                                                                                                                                                                                                                                                                                                                                                                                                                                                                                                                                                                                                                                                                                   | Air Suspension - 2 Air Bellows Independent Suspension Air Suspension - 4 Air Bellows S (6 cm)  Disc / Disc  Full Air Brake System with EBS and ABS, Dual Circuit, Auto-adjusted Air Actuated, Operating on Rear Axle VGT Brake, Retarder  215 S 19                                                                                                                                                                                                          |
| Gradeability (%) Suspensions Front Rear Kneeling System Brake System Front / Rear System Parking Brake Auxiliary Brake Fuel Tank Fuel Tank Capacity (It) Fuel Tank Cap Lock Diesel Exhaust Fluid Tank (It) Electrical System Nominal Voltage                                                                                                                                                                                                                                                                                                                                                                                                                                                                                                                                                                                                                                                                                                                                                                                                                                                                                                                                                                                                                                                                                                                                                                                                                                                                                                                                                                                                                                                                                                                                                                                                                                                                                                                                                                                                                                                                                   | 35,4  Air Suspension - 2 Air Bellows Independent Suspension Air Suspension - 4 Air Bellows S (6 cm)  Disc / Disc  Full Air Brake System with EBS and ABS, Dual Circuit, Auto-adjusted Air Actuated, Operating on Rear Axle VGT Brake, Retarder  215 S 19                                                                                                                                                                                                    |
| Gradeability (%) Suspensions Front Rear Kneeling System Brake System Front / Rear System Parking Brake Auxiliary Brake Fuel Tank Fuel Tank Capacity (It) Fuel Tank Cap Lock Diesel Exhaust Fluid Tank (It) Electrical System Nominal Voltage Battery                                                                                                                                                                                                                                                                                                                                                                                                                                                                                                                                                                                                                                                                                                                                                                                                                                                                                                                                                                                                                                                                                                                                                                                                                                                                                                                                                                                                                                                                                                                                                                                                                                                                                                                                                                                                                                                                           | Air Suspension - 2 Air Bellows Independent Suspension Air Suspension - 4 Air Bellows S (6 cm)  Disc / Disc  Full Air Brake System with EBS and ABS, Dual Circuit, Auto-adjusted Air Actuated, Operating on Rear Axle VGT Brake, Retarder  215 S 19 24V 24V (2X12V)-150 Ah                                                                                                                                                                                   |
| Gradeability (%) Suspensions Front Rear Kneeling System Brake System Front / Rear System Parking Brake Auxiliary Brake Fuel Tank Fuel Tank Capacity (It) Fuel Tank Cap Lock Diesel Exhaust Fluid Tank (It) Electrical System Nominal Voltage Battery Starter Engine                                                                                                                                                                                                                                                                                                                                                                                                                                                                                                                                                                                                                                                                                                                                                                                                                                                                                                                                                                                                                                                                                                                                                                                                                                                                                                                                                                                                                                                                                                                                                                                                                                                                                                                                                                                                                                                            | 35,4  Air Suspension - 2 Air Bellows Independent Suspension  Air Suspension - 4 Air Bellows S (6 cm)  Disc / Disc  Full Air Brake System with EBS and ABS, Dual Circuit, Auto-adjusted Air Actuated, Operating on Rear Axle VGT Brake, Retarder  215 S 19  24V 24V (2X12V)-150 Ah 24V - 3,6 kW                                                                                                                                                              |
| Gradeability (%) Suspensions Front Rear Kneeling System Brake System Front / Rear System Parking Brake Auxiliary Brake Fuel Tank Fuel Tank Capacity (It) Fuel Tank Capacity (I | Air Suspension - 2 Air Bellows Independent Suspension Air Suspension - 4 Air Bellows S (6 cm)  Disc / Disc  Full Air Brake System with EBS and ABS, Dual Circuit, Auto-adjusted Air Actuated, Operating on Rear Axle VGT Brake, Retarder  215 S 19 24V 24V (2X12V)-150 Ah                                                                                                                                                                                   |
| Gradeability (%) Suspensions Front Rear Kneeling System Brake System Front / Rear System Parking Brake Auxiliary Brake Fuel Tank Fuel Tank Capacity (It) Fuel Tank Cap Lock Diesel Exhaust Fluid Tank (It) Electrical System Nominal Voltage Battery Starter Engine                                                                                                                                                                                                                                                                                                                                                                                                                                                                                                                                                                                                                                                                                                                                                                                                                                                                                                                                                                                                                                                                                                                                                                                                                                                                                                                                                                                                                                                                                                                                                                                                                                                                                                                                                                                                                                                            | Air Suspension - 2 Air Bellows Independent Suspension Air Suspension - 4 Air Bellows S (6 cm)  Disc / Disc  Full Air Brake System with EBS and ABS, Dual Circuit, Auto-adjusted Air Actuated, Operating on Rear Axle VGT Brake, Retarder  215 S 19  24V 24V (2X12V)-150 Ah 24V - 3,6 kW 28V - 2x120A                                                                                                                                                        |
| Gradeability (%) Suspensions Front Rear Kneeling System Brake System Front / Rear System Parking Brake Auxiliary Brake Fuel Tank Fuel Tank Capacity (It) Fuel Tank Cap Lock Diesel Exhaust Fluid Tank (It) Electrical System Nominal Voltage Battery Starter Engine Generator Passenger Capacity*                                                                                                                                                                                                                                                                                                                                                                                                                                                                                                                                                                                                                                                                                                                                                                                                                                                                                                                                                                                                                                                                                                                                                                                                                                                                                                                                                                                                                                                                                                                                                                                                                                                                                                                                                                                                                              | Air Suspension - 2 Air Bellows Independent Suspension Air Suspension - 4 Air Bellows S (6 cm)  Disc / Disc Full Air Brake System with EBS and ABS, Dual Circuit, Auto-adjusted Air Actuated, Operating on Rear Axle VGT Brake, Retarder  215 S 19  24V 24V (2X12V)-150 Ah 24V - 3,6 kW 28V - 2x120A                                                                                                                                                         |
| Gradeability (%) Suspensions Front Rear Kneeling System Brake System Front / Rear System Parking Brake Auxiliary Brake Fuel Tank Fuel Tank Capacity (It) Fuel Tank Capacity (I | Air Suspension - 2 Air Bellows Independent Suspension Air Suspension - 4 Air Bellows S (6 cm)  Disc / Disc  Full Air Brake System with EBS and ABS, Dual Circuit, Auto-adjusted Air Actuated, Operating on Rear Axle VGT Brake, Retarder  215 S 19  24V 24V (2X12V)-150 Ah 24V - 3,6 kW 28V - 2x120A  19 Seated + 52 Standing 19 Seated + 44 Standing + 1 Wheelchair                                                                                        |
| Gradeability (%) Suspensions Front Rear Kneeling System Brake System Front / Rear System Parking Brake Auxiliary Brake Fuel Tank Fuel Tank Capacity (It) Fuel Tank Cap Lock Diesel Exhaust Fluid Tank (It) Electrical System Nominal Voltage Battery Starter Engine Generator Passenger Capacity*                                                                                                                                                                                                                                                                                                                                                                                                                                                                                                                                                                                                                                                                                                                                                                                                                                                                                                                                                                                                                                                                                                                                                                                                                                                                                                                                                                                                                                                                                                                                                                                                                                                                                                                                                                                                                              | Air Suspension - 2 Air Bellows Independent Suspension Air Suspension - 4 Air Bellows S (6 cm)  Disc / Disc  Full Air Brake System with EBS and ABS, Dual Circuit, Auto-adjusted Air Actuated, Operating on Rear Axle VGT Brake, Retarder  215 S 19  24V 24V (2X12V)-150 Ah 24V - 3,6 kW 28V - 2x120A  19 Seated + 52 Standing 19 Seated + 44 Standing + 1 Wheelchair 24 Seated + 43 Standing                                                                |
| Gradeability (%) Suspensions Front Rear Kneeling System Brake System Front / Rear System Parking Brake Auxiliary Brake Fuel Tank Fuel Tank Capacity (It) Fuel Tank Cap Lock Diesel Exhaust Fluid Tank (It) Electrical System Nominal Voltage Battery Starter Engine Generator Passenger Capacity*                                                                                                                                                                                                                                                                                                                                                                                                                                                                                                                                                                                                                                                                                                                                                                                                                                                                                                                                                                                                                                                                                                                                                                                                                                                                                                                                                                                                                                                                                                                                                                                                                                                                                                                                                                                                                              | Air Suspension - 2 Air Bellows Independent Suspension Air Suspension - 4 Air Bellows S (6 cm)  Disc / Disc  Full Air Brake System with EBS and ABS, Dual Circuit, Auto-adjusted Air Actuated, Operating on Rear Axle VGT Brake, Retarder  215 S 19  24V 24V (2X12V)-150 Ah 24V - 3,6 kW 28V - 2x120A  19 Seated + 52 Standing 19 Seated + 44 Standing 18 Seated + 58 Standing                                                                               |
| Gradeability (%) Suspensions Front Rear Kneeling System Brake System Front / Rear System Parking Brake Auxiliary Brake Fuel Tank Fuel Tank Capacity (It) Fuel Tank Cap Lock Diesel Exhaust Fluid Tank (It) Electrical System Nominal Voltage Battery Starter Engine Generator Passenger Capacity* 3 Door Version                                                                                                                                                                                                                                                                                                                                                                                                                                                                                                                                                                                                                                                                                                                                                                                                                                                                                                                                                                                                                                                                                                                                                                                                                                                                                                                                                                                                                                                                                                                                                                                                                                                                                                                                                                                                               | Air Suspension - 2 Air Bellows Independent Suspension Air Suspension - 4 Air Bellows S (6 cm)  Disc / Disc  Full Air Brake System with EBS and ABS, Dual Circuit, Auto-adjusted Air Actuated, Operating on Rear Axle VGT Brake, Retarder  215 S 19  24V 24V (2X12V)-150 Ah 24V - 3,6 kW 28V - 2x120A  19 Seated + 52 Standing 19 Seated + 44 Standing + 1 Wheelchair 24 Seated + 58 Standing 18 Seated + 51 Standing + 1 Wheelchair                         |
| Gradeability (%) Suspensions Front Rear Kneeling System Brake System Front / Rear System Parking Brake Auxiliary Brake Fuel Tank Fuel Tank Capacity (It) Fuel Tank Cap Lock Diesel Exhaust Fluid Tank (It) Electrical System Nominal Voltage Battery Starter Engine Generator Passenger Capacity*                                                                                                                                                                                                                                                                                                                                                                                                                                                                                                                                                                                                                                                                                                                                                                                                                                                                                                                                                                                                                                                                                                                                                                                                                                                                                                                                                                                                                                                                                                                                                                                                                                                                                                                                                                                                                              | Air Suspension - 2 Air Bellows Independent Suspension Air Suspension - 4 Air Bellows S (6 cm)  Disc / Disc  Full Air Brake System with EBS and ABS, Dual Circuit, Auto-adjusted Air Actuated, Operating on Rear Axle VGT Brake, Retarder  215 S 19  24V 24V 24V (2X12V)-150 Ah 24V - 3,6 kW 28V - 2x120A  19 Seated + 45 Standing 19 Seated + 43 Standing 18 Seated + 58 Standing 18 Seated + 51 Standing + 1 Wheelchair 25 Seated + 44 Standing            |
| Gradeability (%) Suspensions Front Rear Kneeling System Brake System Front / Rear System Parking Brake Auxiliary Brake Fuel Tank Fuel Tank Capacity (It) Fuel Tank Cap Lock Diesel Exhaust Fluid Tank (It) Electrical System Nominal Voltage Battery Starter Engine Generator Passenger Capacity* 3 Door Version                                                                                                                                                                                                                                                                                                                                                                                                                                                                                                                                                                                                                                                                                                                                                                                                                                                                                                                                                                                                                                                                                                                                                                                                                                                                                                                                                                                                                                                                                                                                                                                                                                                                                                                                                                                                               | Air Suspension - 2 Air Bellows Independent Suspension Air Suspension - 4 Air Bellows S (6 cm)  Disc / Disc  Full Air Brake System with EBS and ABS, Dual Circuit, Auto-adjusted Air Actuated, Operating on Rear Axle VGT Brake, Retarder  215 S 19  24V 24V (2X12V)-150 Ah 24V - 3,6 kW 28V - 2x120A  19 Seated + 52 Standing 19 Seated + 44 Standing + 1 Wheelchair 24 Seated + 58 Standing 18 Seated + 58 Standing 18 Seated + 51 Standing + 1 Wheelchair |